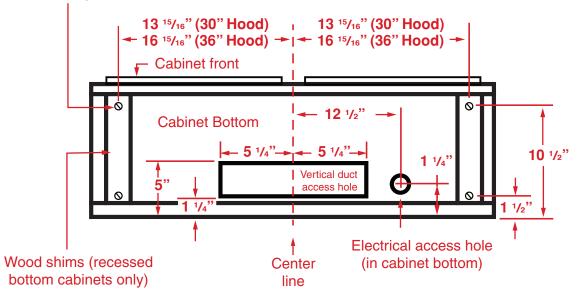

# DIMENSIONS (H X W X D)

 $4^{3}/_{4} \times 30 \times 20$  in. Max Height Range for Installation:  $24^{"}$  electric,  $30^{"}$  gas.

| FEATURES                                   |                                                                                      |  |
|--------------------------------------------|--------------------------------------------------------------------------------------|--|
| Hood Type                                  | Standard                                                                             |  |
| Control Type                               | Mechanical Control - Push Button                                                     |  |
| Hood Width                                 | 30 in.                                                                               |  |
| PERFORMANCE                                |                                                                                      |  |
| Intensive Setting (Booster)                | No                                                                                   |  |
| No. of Power Levels                        | 3                                                                                    |  |
| Number of Motors                           | 2                                                                                    |  |
| Maximum Ventilation Capacity               | 408 cu. meters / hour                                                                |  |
| Minimum Ventilation Capacity               | 272 cu. meters / hour                                                                |  |
| Ventilation Capacities                     | 272 - 340 - 408 cu. meters / hour                                                    |  |
| Maximum Noise Level (Sound Power)          | 62 dBA                                                                               |  |
| Minimum Noise Level (Sound Power)          | 54 dBA                                                                               |  |
| Noise Level (Sound Power)                  | 54 - 59 - 62 dBA                                                                     |  |
| Total Power Consumption                    | 360 W                                                                                |  |
| HOOD FEATURES                              |                                                                                      |  |
| Type of Lighting                           | Halogen                                                                              |  |
| No. of Lights                              | 2                                                                                    |  |
| Power of Lights                            | 50 W                                                                                 |  |
| Adjustable Illumination                    | No                                                                                   |  |
| No. of Grease Filters                      | 2                                                                                    |  |
| Type Of Grease Filters                     | Metal - Casette                                                                      |  |
| Dishwasher Safe Filters<br>Charcoal Filter | Yes                                                                                  |  |
| No. of Necessary Charcoal Filters          | Optional 2                                                                           |  |
| Filter Saturation Indicator                | No                                                                                   |  |
| Air Cleaning Function                      | No                                                                                   |  |
| Auto Shutdown                              | No                                                                                   |  |
| Remote Controller for Hood                 | No                                                                                   |  |
| Silent Kit Compatability                   | No                                                                                   |  |
| Child Lock                                 | No                                                                                   |  |
| Special Functions                          | No                                                                                   |  |
| Locking Washer                             | No                                                                                   |  |
| Air Diverter (Recirculated Operation)      | Yes                                                                                  |  |
| Flape (Ducted Operation)                   | Yes                                                                                  |  |
| Fitting Kit (Screws)                       | Yes                                                                                  |  |
| Reducer Flange (Ducting Spigot)            | No                                                                                   |  |
| Wireless Connectivity (Hood)               | No                                                                                   |  |
| Coating for Cleaning                       | No                                                                                   |  |
| DESIGN                                     |                                                                                      |  |
| Control Panel Design                       | Flat Panel                                                                           |  |
| Control Panel Type                         | Metal                                                                                |  |
| Hood Display Type                          | No                                                                                   |  |
| Display / LED Color                        | Blue                                                                                 |  |
| Body Color                                 | Silver                                                                               |  |
| Chimney Color                              | NA                                                                                   |  |
| Chimney Material                           | NA                                                                                   |  |
| Body Material                              | Painted Metal                                                                        |  |
| Flat / Curved Glass Color                  | NA                                                                                   |  |
| Glass Visor                                | No                                                                                   |  |
| TECHNICAL INFORMATION                      |                                                                                      |  |
| Voltage                                    | 120 V                                                                                |  |
| Frequency                                  | 60 Hz                                                                                |  |
| Plug Type                                  | None                                                                                 |  |
| DIMENSIONS                                 |                                                                                      |  |
| H x W x D                                  | 4 ¾ x 30 x 20 in. (12.1 x 76 x 50.8 cm)                                              |  |
| Product Weight                             | 22 lbs. (10 kg)                                                                      |  |
| Packed H x W x D                           | 9 <sup>1</sup> % <sub>16</sub> x 34 x 24 % <sub>16</sub> in. (24.9 x 86.4 x 61.8 cm) |  |
| Packed Weight 29.5 lbs. (13.4 kg)          |                                                                                      |  |
|                                            |                                                                                      |  |

888.352.2356 | BlombergAppliances.com

Hood mounting screws (4)

NOTE TO THE INSTALLER: All height, width and depth dimensions are shown in inches (as well as metric). Beko US Inc. reserves the absolute and unrestricted right to change product materials and specifications, at any time, without notice. Please visit our website www.beko.us or call 888 352 2356 to verify the latest specifications with final dimensional data and other details prior to installation and making a cutout. Applicable product limited warranty information may be found in accompanying product materials or you may contact your account manager for further details. Proper installation is the responsibility of the installer. Product failure due to improper installation is not covered under the Limited Warranty.