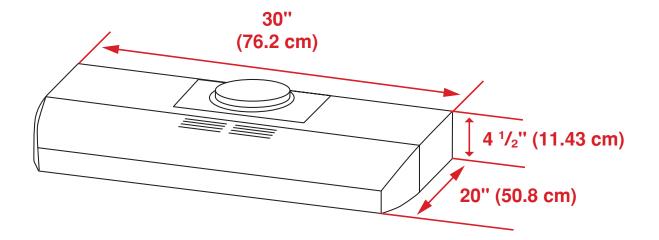

# DIMENSIONS (H X W X D)

 $4^{3}/_{4} \times 30 \times 20$  in. Max Height Range for Installation:  $24^{"}$  electric,  $30^{"}$  gas.

| FEATURES                                   |                                                                                      |  |
|--------------------------------------------|--------------------------------------------------------------------------------------|--|
| Hood Type                                  | Standard                                                                             |  |
| Control Type                               | Mechanical Control - Push Button                                                     |  |
| Hood Width                                 | 30 in.                                                                               |  |
| PERFORMANCE                                |                                                                                      |  |
| Intensive Setting (Booster)                | No                                                                                   |  |
| No. of Power Levels                        | 3                                                                                    |  |
| Number of Motors                           | 2                                                                                    |  |
| Maximum Ventilation Capacity               | 408 cu. meters / hour                                                                |  |
| Minimum Ventilation Capacity               | 272 cu. meters / hour                                                                |  |
| Ventilation Capacities                     | 272 - 340 - 408 cu. meters / hour                                                    |  |
| Maximum Noise Level (Sound Power)          | 62 dBA                                                                               |  |
| Minimum Noise Level (Sound Power)          | 54 dBA                                                                               |  |
| Noise Level (Sound Power)                  | 54 - 59 - 62 dBA                                                                     |  |
| Total Power Consumption                    | 360 W                                                                                |  |
| HOOD FEATURES                              |                                                                                      |  |
| Type of Lighting                           | Halogen                                                                              |  |
| No. of Lights                              | 2                                                                                    |  |
| Power of Lights                            | 50 W                                                                                 |  |
| Adjustable Illumination                    | No                                                                                   |  |
| No. of Grease Filters                      | 2                                                                                    |  |
| Type Of Grease Filters                     | Metal - Casette                                                                      |  |
| Dishwasher Safe Filters<br>Charcoal Filter | Yes                                                                                  |  |
| No. of Necessary Charcoal Filters          | Optional 2                                                                           |  |
| Filter Saturation Indicator                | No                                                                                   |  |
| Air Cleaning Function                      | No                                                                                   |  |
| Auto Shutdown                              | No                                                                                   |  |
| Remote Controller for Hood                 | No                                                                                   |  |
| Silent Kit Compatability                   | No                                                                                   |  |
| Child Lock                                 | No                                                                                   |  |
| Special Functions                          | No                                                                                   |  |
| Locking Washer                             | No                                                                                   |  |
| Air Diverter (Recirculated Operation)      | Yes                                                                                  |  |
| Flape (Ducted Operation)                   | Yes                                                                                  |  |
| Fitting Kit (Screws)                       | Yes                                                                                  |  |
| Reducer Flange (Ducting Spigot)            | No                                                                                   |  |
| Wireless Connectivity (Hood)               | No                                                                                   |  |
| Coating for Cleaning                       | No                                                                                   |  |
| DESIGN                                     |                                                                                      |  |
| Control Panel Design                       | Flat Panel                                                                           |  |
| Control Panel Type                         | Metal                                                                                |  |
| Hood Display Type                          | No                                                                                   |  |
| Display / LED Color                        | Blue                                                                                 |  |
| Body Color                                 | Silver                                                                               |  |
| Chimney Color                              | NA                                                                                   |  |
| Chimney Material                           | NA                                                                                   |  |
| Body Material                              | Painted Metal                                                                        |  |
| Flat / Curved Glass Color                  | NA                                                                                   |  |
| Glass Visor                                | No                                                                                   |  |
| TECHNICAL INFORMATION                      |                                                                                      |  |
| Voltage                                    | 120 V                                                                                |  |
| Frequency                                  | 60 Hz                                                                                |  |
| Plug Type                                  | None                                                                                 |  |
| DIMENSIONS                                 |                                                                                      |  |
| H x W x D                                  | 4 ¾ x 30 x 20 in. (12.1 x 76 x 50.8 cm)                                              |  |
| Product Weight                             | 22 lbs. (10 kg)                                                                      |  |
| Packed H x W x D                           | 9 <sup>1</sup> % <sub>16</sub> x 34 x 24 % <sub>16</sub> in. (24.9 x 86.4 x 61.8 cm) |  |
| Packed Weight 29.5 lbs. (13.4 kg)          |                                                                                      |  |
|                                            |                                                                                      |  |