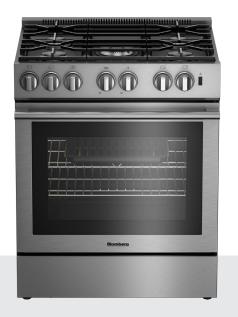

#### **30 INCH GAS SLIDE-IN RANGE**

#### **Industry Leading Oven Capacity 5.7 cu.ft.**

Blomberg features the largest oven capacity available in a 30-inch range, with 5.7 cu. ft. of cooking space to accommodate everything from holiday roasts to full-size commercial baking sheets.

#### **Extra-Large Cooking Zone**

Blomberg ranges offer more than a beautiful appearance and the benefit of effortless cleanup. They feature the versatile advantage of allowing you to create an extra-large, 12" cooking zone for fast, efficient cooking in oversize pots and pans of any shape.

# **Cool Touch Oven Door**

Blomberg ranges feature cool-touch glass on the oven door to prevent accidental burns and safely protect those small, curious fingers tempted to point out the cookie they want first!