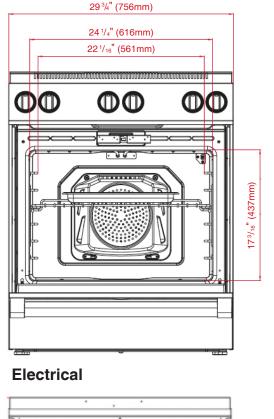

#### **Industry Leading Oven Capacity 5.7 cu.ft.**

Blomberg features the largest oven capacity available in a 30-inch range, with 5.7 cu. ft. of cooking space to accommodate everything from holiday roasts to full-size commercial baking sheets.