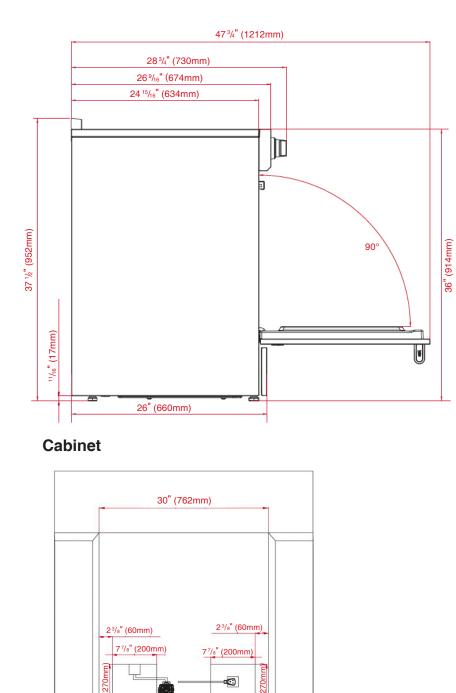

<br><b>WEIGHT</b><br>36" x 30" x 25 ½"<br>36" x 29 <sup>3</sup> /4" x 28 <sup>3</sup> /4"<br>91.4 x 75.6 x 73 cm                                                                                                                                                                                                                                                                                                                                                                                                                                                                                                                                                                    |



888.352.2356 | BlombergAppliances.com



BGR30522SS/ BGR30522CSS

# 30 INCH GAS SLIDE-IN RANGE

# **Dimensions and Installation**







NOTE TO THE INSTALLER: All height, width and depth dimensions are shown in inches (as well as metric). Beko US Inc. reserves the absolute and unrestricted right to change product materials and specifications, at any time, without notice. Please visit our website www.blombergappliances.com or call 888-352-2356 to verify the latest specifications with final dimensional data and other details prior to installation and making a cutout. Applicable product limited warranty information may be found in accompanying product materials or you may contact your account manager for further details. Proper installation is the responsibility of the installer. Product failure due to improper installation is not covered under the Limited Warranty.

# 888.352.2356 | BlombergAppliances.com