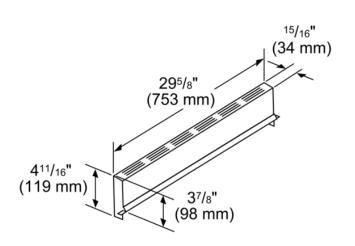

## **Technical Specification**

measurements in inches

Notes: All height, width and depth dimensions are shown in inches. \*Please refer to installation instructions prior to making cutout. BSH reserves the absolute and unrestricted right to change product materials and specifications, at any time, without notice. Consult the product's installation instructions for final dimensional data and other details. Applicable product warranty can be foundin a ccompanying product literature or you may contact your account manager for further details.