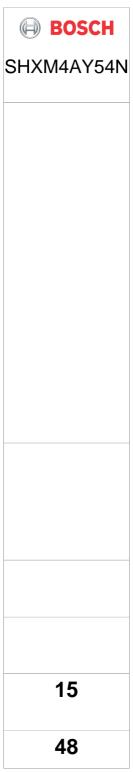

| Energy                                                                        |               | Dishwasher |
|-------------------------------------------------------------------------------|---------------|------------|
| Manufacturer                                                                  |               | BOSCH      |
| Model                                                                         |               | SHXM4AY54N |
| More efficient                                                                |               |            |
| A                                                                             |               |            |
|                                                                               | B             |            |
|                                                                               | C             |            |
|                                                                               | D             |            |
|                                                                               | E             |            |
|                                                                               | F             |            |
|                                                                               | G             |            |
| Less efficient                                                                |               |            |
| Energy consumption (Based on test results for mistandard cycle, using cold fi | anufacturer's |            |
| Actual consumption will depend on how the appliance                           | ce is used.   |            |
| Cleaning perform                                                              | ance          |            |
| A: higer                                                                      | G: lower      |            |
| Drying performan                                                              | ice           |            |
| A: higer                                                                      | G: lower      |            |
| Standard place settings<br>Water consumption l/cycle                          |               | 15         |
| Noise                                                                         |               | 48         |
| (dB(A) re 1pW)                                                                |               | 40         |
|                                                                               |               |            |