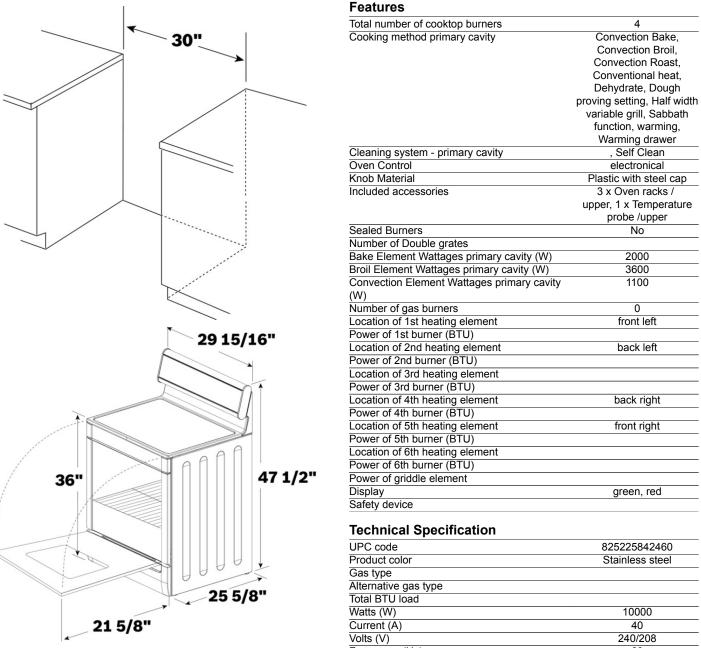

# Capacity

• 4.6 cu.ft. Oven Capacity

Notes: All height, width and depth dimensions are shown in inches. \*Please refer to installation instructions prior to making cutout. BSH reserves the absolute and unrestricted right to change product materials and specifications, at any time, without notice. Consult the product's installation instructions for final dimensional data and other details. Applicable product warranty can be foundin a ccompanying product literature or you may contact your account manager for further details.

Notes: All height, width and depth dimensions are shown in inches. \*Please refer to installation instructions prior to making cutout. BSH reserves the absolute and unrestricted right to change product materials and specifications, at any time, without notice. Consult the product's installation instructions for final dimensional data and other details. Applicable product warranty can be foundin a ccompanying product literature or you may contact your account manager for further details.