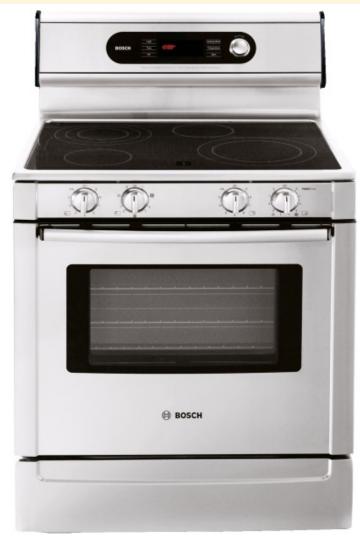

## **Features and Benefits**

### **Key Features**

- Genuine European Convection<sup>™</sup> with Advanced Circulation System (ACS)
- Metal Colored Knobs
- Triple and Dual Element Offer the Capability to use Multiple Pan Sizes
- . Integrated Warming Drawer
- Full Extension Rack

#### Desig

- ClearTouch™ Electronic Oven Controls
- Stainless steel framed cooktop
- Stainless steel cooktop control panel
- Metal Colored Knobs

#### Performance

- Genuine European Convection™ with Advanced Circulation System (ACS)
- Triple and Dual Element Offer the Capability to use Multiple Pan Sizes
- Element Layout: Right Front: 12"/9"/6", Left Rear: 8"/5", Left Front: 6", Right Rear: 6"
- Convection Assisted Self Cleaning Oven

## Convenience

- Full Extension Rack
- Touch & Turn® Electronic Oven Control with 8 Cooking Modes
- Temperature probe with automatic switch-off
- Self Clean Cycle Saves Time. Quickly and Easily Cleans your Oven.
- Integrated Warming Drawer
- True Hidden Bake Element