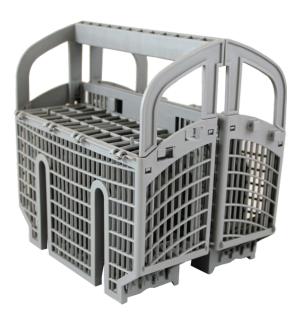

## Cutlery basket SMZ4000UC

Name of product image :

 ${\tt MCSA00671881\_675794\_cutlery\_basket\_def.jpg}$ 

## Cutlery basket SMZ4000UC

- Compatible with All Ascenta, 300, 500 and 800 Series Dishwashers Only
- Allows variable placement in lower rack
- Cutlery Basket (part number 675794) Holds cutlery in place for an efficient, thorough cleaning. There are 2 parts to this basket they can be separated, connected at the side or connected at the back. Dimensions of each part are: 8.75" tall x 3.25" deep x 8.33" wide.