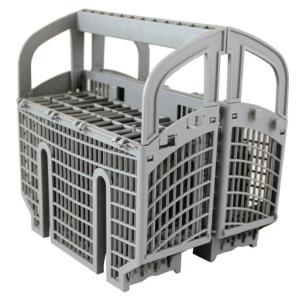

#### SMZ4000UC

#### SMZ4000UC

- Compatible with All Ascenta, 300, 500 and 800 Series Dishwashers Only
- Allows variable placement in lower rack
- Cutlery Basket (part number 675794) Holds cutlery in place for an efficient, thorough cleaning. There are 2 parts to this basket - they can be separated, connected at the side or connected at the back. Dimensions of each part are: 8.75" tall x 3.25" deep x 8.33" wide.