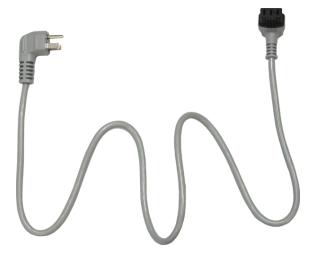

## Mains plug SMZPC002UC

Name of product image :

 ${\tt MCSA00675925\_747210\_dishwasher\_power\_cord\_def.jpg}$ 

## Mains plug SMZPC002UC

- Compatible with all 300, 500, 800, and 800 Plus Series (excluding SH\_9) Dishwashers Only
- Dishwasher Power Cord (part number 747210) Connects your dishwasher to a power source. Made specifically for our dishwashers. Do not use other power cords with our dishwashers.
- 3-Prong Power Cord Kit (rear connection)- 47 1/4"