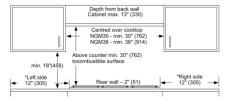

### Benchmark®, Gas Cooktop, 36", Stainless NGMP658UC

- A: Dimension from countertop to top of grates
  When installed in combination with a hood, refer to hood manufacturer's requirements for installation
- C: Gas connection

measurements in inches (mm)