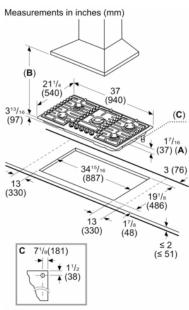

### Benchmark®, Gas Cooktop, 36", Stainless NGMP658UC

- A: Dimension from countertop to top of grates
  When installed in combination with a hood, refer to hood manufacturer's requirements for installation
- C: Gas connection

measurements in inches (mm)