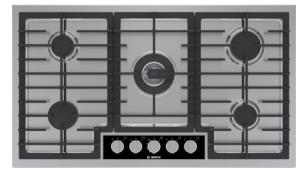

### Benchmark®, Gas Cooktop, 36", Stainless steel NGMP658UC

# The Benchmark® Series stainless steel gas cooktop with digital display and adjustable FlameSelect®.

- Dishwasher safe grates and porcleain enameled cooking surface makes the clean-up process faster and easier.
- OptiSim® burner offers more flame control at the lowest settings for precise simmering and melting.
- Seamless, one-piece stainless steel design makes clean-up simple.
- Continuous Grates Make Moving Heavy Pots Easier

#### Performance

- 5 high efficiency gas burners
- FlameSelect® (9 power levels)
- 18.1K exclusive dual flame ring power burner
- OptiSim® burner
- STAR-K Sabbath compliant

#### Convenience

- Sealed burners prevent spills from entering the burner box
- Full width continuous surface enameled cast iron grates can be cleaned in dishwasher
- Push-to-turn knobs with electronic ignition
- LED display for each burner control

#### Design

- Stainless steel cooking surface
- Sleek black glass control panel
- Heavy-duty stainless color metal knobs for a premium look and feel
- Low-profile design for an integrated transition to the counter surface
- Perfect results are within reach with up-front centralized controls
- Cooktop design coordinates with Bosch ovens and ventilation