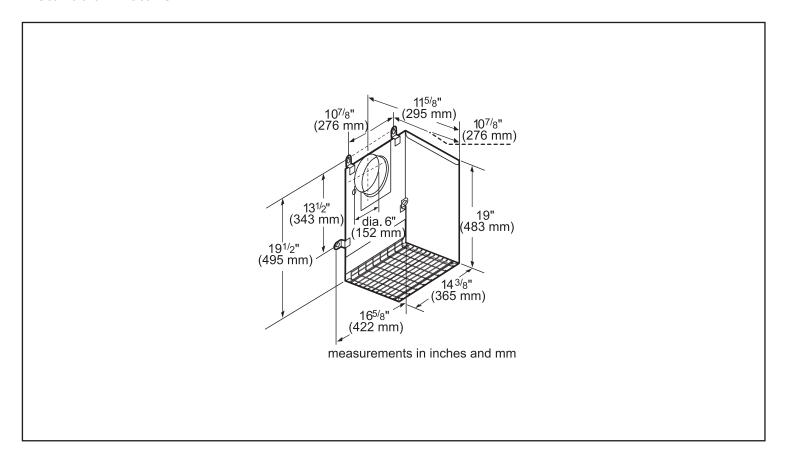

Notes: All height, width and depth dimensions are shown in inches. BSH reserves the absolute and unrestricted right to change product materials and specifications, at any time, without notice. Consult the product's installation instructions for final dimensional data and other details prior to making cutout.

## **Installation Details**