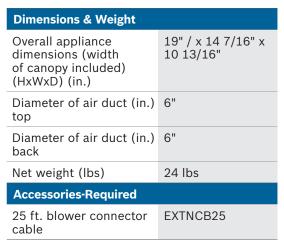

6" transition required (DHZDHR6)

| General Properties          |                |
|-----------------------------|----------------|
| Operating mode              | Ducted         |
| Maximum CFM                 | 600 CFM        |
| Number of speed settings    | 3-stage        |
| Motor location              | Remote blower  |
|                             |                |
| Technical Details           |                |
| Technical Details Watts (W) | 530 W          |
|                             | 530 W<br>120 V |
| Watts (W)                   |                |
| Watts (W) Volts (V)         | 120 V          |