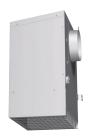

## **600 CFM Remote Blower**

Downdraft Ventilation - DHG6023RUC

DHG6023RUC

### 600 CFM remote blower.

#### **Features & Benefits**

For use with Bosch downdrafts.

Can be mounted on the exterior of the home to minimize noise in the cooking area.

Blower is mounted on roof of exterior wall depending on application needs.