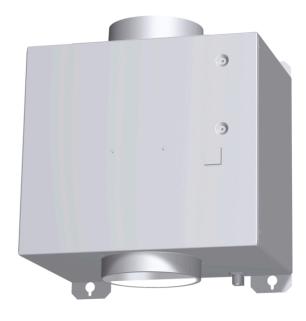

## Blower DHI1FZUC

# In-Line Blower Gives You the Appropriate CFM's Needed for Your 800 Series Downdraft Ventilation Hood

- Mounts Outside of the Downdraft, and Installs Inside the Home in the Attic or Basement Run of Duct Work
- 600 CFM on High Speed

### Blower DHI1FZUC

# In-Line Blower Gives You the Appropriate CFM's Needed for Your 800 Series Downdraft Ventilation Hood

### Design

- Designed to be mounted inline with the ducting installation