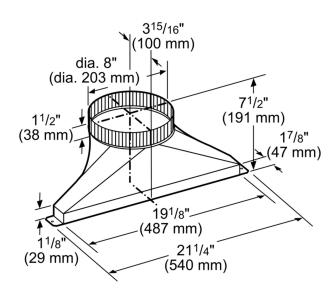

angular 1-7/8" x 19" Transition To 8" Round
- Ability To Use With Ducting Or Elbows With 8" Round Duct Connection
- Some Blower Positions May Need Deeper Cabinets. See Installation Guide





## Ventilation Accessory HDDSTRAN8

### 8" Round Transition Enable Ducting To Be At Sides Or Rear Of Downdraft For Flexible Configurations To Maximize Your Kitchen Design

#### Design

- Customize The Direction Of Duct Discharge To Be Left, Right, Or
- Rectangular 1-7/8" x 19" Transition To 8" Round
- Ability To Use With Ducting Or Elbows With 8" Round Duct Connection
- Some Blower Positions May Need Deeper Cabinets. See Installation Guide

#### Performance

- For DHG602DUC Flexible Downdraft Blower Used As Inline Installation
- See Installation Guide For Details



# Ventilation Accessory HDDSTRAN8



measurements in inches (mm)