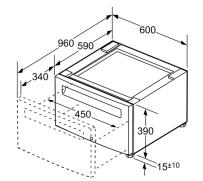

Notes: All height, width and depth dimensions are shown in inches. \*Please refer to installation instructions prior to making cutout. BSH reserves the absolute and unrestricted right to change product materials and specifications, at any time, without notice.Consult the product's installation instructions for final dimensional data and other details. Applicable product warranty can be foundin a ccompanying product literature or you may contact your account manager for further details.

## measurements in inche

Notes: All height, width and depth dimensions are shown in inches. \*Please refer to installation instructions prior to making cutout. BSH reserves the absolute and unrestricted right to change product materials and specifications, at any time, without notice.Consult the product's installation instructions for final dimensional data and other details. Applicable product warranty can be foundin a ccompanying product literature or you may contact your account manager for further details.