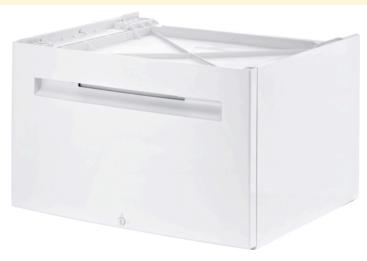

## **Features and Benefits**

- 15 inch pedestal for washer or dryer increases machine hieght for easy
  access and includes storage drawer for even more convenience
- This Pedestal Was Designed Specifically for Bosch Washers