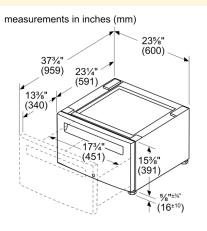

Notes: All height, width and depth dimensions are shown in inches. \*Please refer to installation instructions prior to making cutout. BSH reserves the absolute and unrestricted right to change product materials and specifications, at any time, without notice.Consult the product's installation instructions for final dimensional data and other details. Applicable product warranty can be foundin a ccompanying product literature or you may contact your account manager for further details.

## measurements in inche

Notes: All height, width and depth dimensions are shown in inches. \*Please refer to installation instructions prior to making cutout. BSH reserves the absolute and unrestricted right to change product materials and specifications, at any time, without notice.Consult the product's installation instructions for final dimensional data and other details. Applicable product warranty can be foundin a ccompanying product literature or you may contact your account manager for further details.