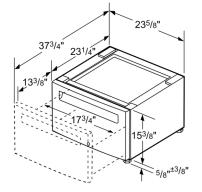

Notes: All height, width and depth dimensions are shown in inches. \*Please refer to installation instructions prior to making cutout. BSH reserves the absolute and unrestricted right to change product materials and specifications, at any time, without notice.Consult the product's installation instructions for final dimensional data and other details. Applicable product warranty can be foundin a ccompanying product literature or you may contact your account manager for further details.

## measurements in inche

Notes: All height, width and depth dimensions are shown in inches. \*Please refer to installation instructions prior to making cutout. BSH reserves the absolute and unrestricted right to change product materials and specifications, at any time, without notice.Consult the product's installation instructions for final dimensional data and other details. Applicable product warranty can be foundin a ccompanying product literature or you may contact your account manager for further details.