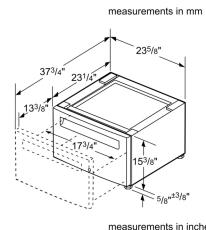

Notes: All height, width and depth dimensions are shown in inches. \*Please refer to installation instructions prior to making cutout. BSH reserves the absolute and unrestricted right to change product materials and specifications, at any time, without notice. Consult the product's installation instructions for final dimensional data and other details. Applicable product warranty can be foundin a ccompanying product literature or you may contact your account manager for further details.

## **Technical Specification**

Notes: All height, width and depth dimensions are shown in inches. \*Please refer to installation instructions prior to making cutout. BSH reserves the absolute and unrestricted right to change product materials and specifications, at any time, without notice. Consult the product's installation instructions for final dimensional data and other details. Applicable product warranty can be foundin a ccompanying product literature or you may contact your account manager for further details.