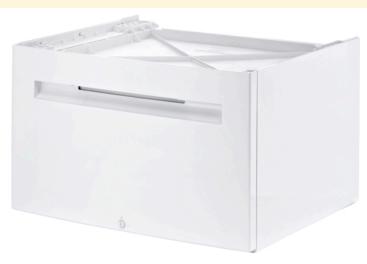

## **Features and Benefits**

- 15 inch pedestal for washer or dryer increases machine hieght for easy access and includes storage drawer for even more convenience
- This Pedestal Was Designed Specifically for Bosch Dryers

## **Features Product Description** Accessory **Brand** Bosch Product name / series name SKU WTZPW20D Internal article number 00000000017005339 **EAN** code 4242005255047 Product packaging dimensions (HxWxD) 38 Quantity per packing unit Standard number of units per pallet **UPC** code 825225964339 **Product image** MCSA00523695\_D5068\_Perspektivisch\_Schublade\_