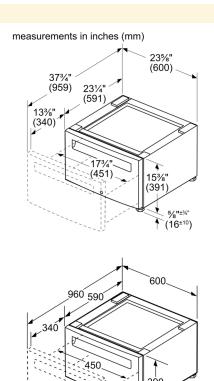

Notes: All height, width and depth dimensions are shown in inches. \*Please refer to installation instructions prior to making cutout. BSH reserves the absolute and unrestricted right to change product materials and specifications, at any time, without notice. Consult the product's installation instructions for final dimensional data and other details. Applicable product warranty can be foundin a ccompanying product literature or you may contact your account manager for further details.

## **Technical Specification**

Notes: All height, width and depth dimensions are shown in inches. \*Please refer to installation instructions prior to making cutout. BSH reserves the absolute and unrestricted right to change product materials and specifications, at any time, without notice. Consult the product's installation instructions for final dimensional data and other details. Applicable product warranty can be foundin a ccompanying product literature or you may contact your account manager for further details.