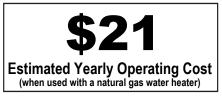

## Your cost will depend on your utility rates and use.

- Cost range based only on standard capacity models.
- Estimated operating cost based on four wash loads a week and a 2007 national average electricity cost of 10.65 cents per kWh and natural gas cost of \$1.218 per therm.
- For more information, visit www.ftc.gov/appliances.