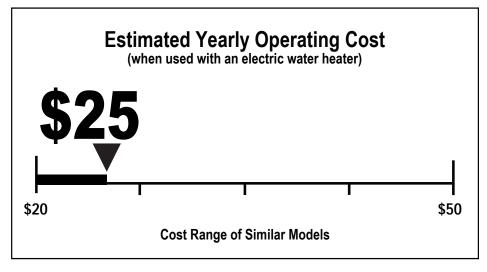

**Estimated Yearly Electricity Use** 

## Your cost will depend on your utility rates and use.

- Cost range based only on standard capacity models.
- Estimated operating cost based on four wash loads a week and a 2007 national average electricity cost of 10.65 cents per kWh and natural gas cost of \$1.218 per therm.
- For more information, visit www.ftc.gov/appliances.