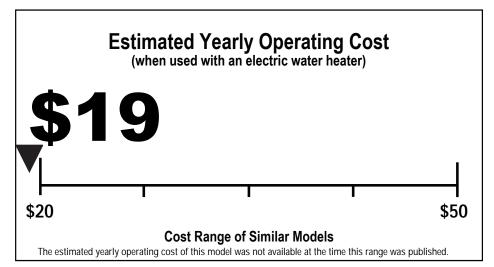

(when used with a natural gas water heater)

## Your cost will depend on your utility rates and use.

- Cost range based only on standard capacity models.
- Estimated operating cost based on four wash loads a week and a 2007 national average electricity cost of 10.65 cents per kWh and natural gas cost of \$1.218 per therm.
- For more information, visit www.ftc.gov/appliances.