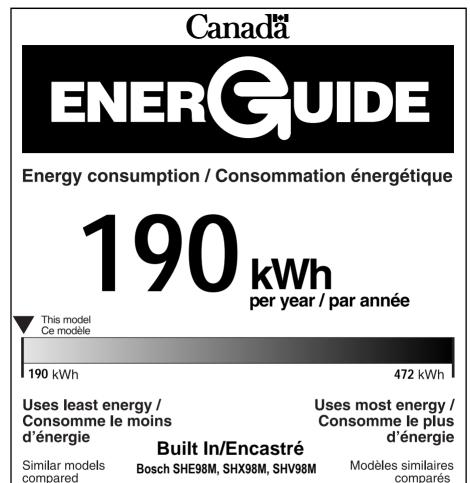

The **ENERGY STAR®** mark on this EnerGuide label signifies that this is an energy-efficient appliance. Its energy performance meets or exceeds the Government of Canada's high efficiency levels. Use the EnerGuide rating to determine how this appliance compares to other similar models.

La marque **ENERGY STAR**<sup>®</sup> sur cette étiquette ÉnerGuide signifie que l'appareil est éconergétique et que son rendement énergétique satisfait ou dépasse les niveaux de haute efficacité du gouvernement du Canada. Utilisez la cote ÉnerGuide afin de comparer le rendement de l'appareil avec celui d'autres modèles similaires.