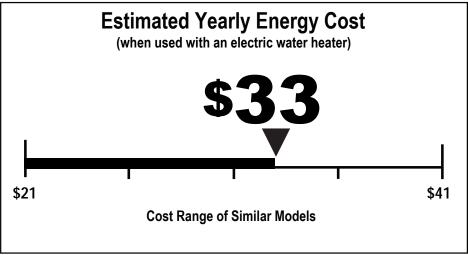

**269** kWh Estimated Yearly Electricity Use

**\$25** 

Estimated Yearly Energy Cost (when used with a natural gas water heater)

Your cost will depend on your utility rates and use.

- · Cost range based on standard capacity models.
- Estimated energy cost based on four wash loads a week and a national average electricity cost of 12 cents per kWh and natural gas cost of \$1.09 per therm.
- For more information, visit www.ftc.gov/appliances.