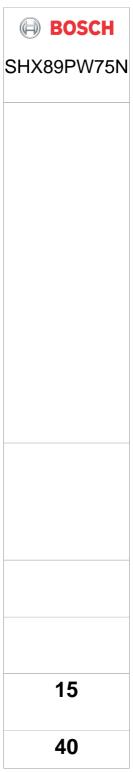

| Energy                                                   |               | Dishwasher |
|----------------------------------------------------------|---------------|------------|
|                                                          |               | BOSCH      |
| Manufacturer                                             |               | SHX89PW75N |
| Model                                                    |               |            |
| More efficient                                           | t             |            |
|                                                          | 4             |            |
|                                                          | В             |            |
|                                                          | C             |            |
|                                                          | D             |            |
|                                                          | E             |            |
|                                                          | F             |            |
|                                                          | G             |            |
| Less efficient                                           | :             |            |
| Energy consump                                           | •             |            |
| (Based on test results for<br>standard cycle, using colo |               |            |
| Actual consumption will<br>depend on how the applia      | ance is used. |            |
| Cleaning perform                                         | nance         |            |
| A: higer                                                 | G: lower      |            |
| Drying performar                                         | nce           |            |
| A: higer                                                 | G: lower      |            |
| Standard place settings                                  |               | 15         |
| Water consumptio                                         | n l/cycle     |            |
| Noise                                                    |               | 40         |
| (dB(A) re 1pW)                                           |               |            |
|                                                          |               |            |