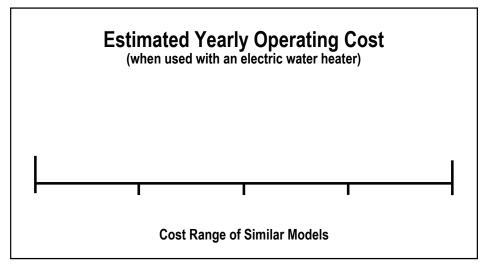

kWh

Estimated Yearly Electricity Use

Estimated Yearly Operating Cost (when used with a natural gas water heater)

## Your cost will depend on your utility rates and use.

- Cost range based only on standard capacity models.
- Estimated operating cost based on four wash loads a week and a 2007 national average electricity cost of 10.65 cents per kWh and natural gas cost of \$1.218 per therm.
- For more information, visit www.ftc.gov/appliances.