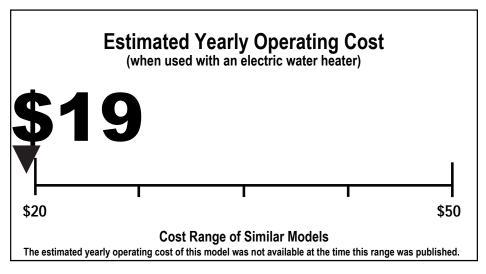

190 kWh
Estimated Yearly Electricity Use

\$15

Estimated Yearly Operating Cost (when used with a natural gas water heater)

Your cost will depend on your utility rates and use.

- Cost range based only on standard capacity models.
- Estimated operating cost based on four wash loads a week and a 2007 national average electricity cost of 10.65 cents per kWh and natural gas cost of \$1.218 per therm.
- For more information, visit www.ftc.gov/appliances.