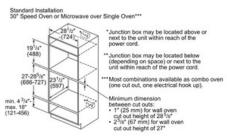

#### **Technical Data**

Max. Microwave power (W): 950 Number of Power Levels: 10 Turntable: Yes Turntable diameter (in): 14 1/8" 360 Turntable diameter (mm): Heating type: Microwave Cavity material: Stainless steel Door opening: Handle Clock / Timer: Yes 1 x grid high, 1 x grid flat Included accessories: UPC code: 825225924180 Product color: Stainless steel Watts (W): 1750 Current (A): 15 Volts (V): 120 Frequency (Hz): 60 CUL, UL Approval certificates: Power cord length (in): 43" Power cord length (cm): 109 Nema5-15P Plug type: Required cutout size (HxWxD) (in): 19 1/4" x 28 1/2" x 19 1/4" Required cutout size (HxWxD) (mm): 488 x 724 x 488 Overall appliance dimensions (HxWxD) (in): 19 5/8" x 29 3/4" x 19 5/8" Overall appliance dimensions (HxWxD) (mm): 498 x 755 x 498 Product packaging dimensions (HxWxD) (in): 23.62 x 26.29 x 33.85 Net weight (lbs): 78 Net weight (kg): 35.0