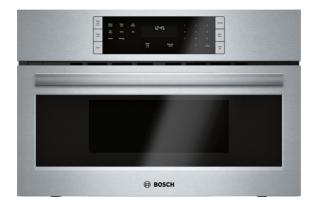

# HMB50152UC Built-In Microwave Oven 500 Series - Stainless Steel

#### Design

- Built-In Microwave For Use With Bosch Wall Ovens
- Recessed Glass Turntable

#### Performance

- 950 Watt Microwave Power
- 10 Microwave Power Levels

#### Convenience

- Keep Warm Program
- Automatic Sensor Programs Simplify Cooking for Great
- Popcorn Program Get Fully "Popped" Popcorn Simply by Entering the Bag Size
- Timer with Cook Time and Delay Start Function