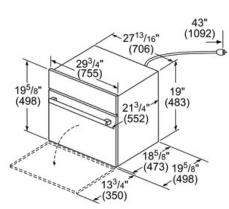

#### **Technical Data**

Max. Microwave power (W): 950 Number of Power Levels: 10 Turntable: Yes Turntable diameter (in): 14 1/8" 360 Turntable diameter (mm): Heating type: Microwave Cavity material: Stainless steel Door opening: Handle Clock / Timer: Yes 1 x grid high, 1 x grid flat Included accessories: UPC code: 825225924180 Product color: Stainless steel Watts (W): 1750 Current (A): 15 Volts (V): 120 Frequency (Hz): 60 CUL, UL Approval certificates: Power cord length (in): 43" Power cord length (cm): 109 Nema5-15P Plug type: Required cutout size (HxWxD) (in): 19 1/4" x 28 1/2" x 19 1/4" Required cutout size (HxWxD) (mm): 488 x 724 x 488 Overall appliance dimensions (HxWxD) (in): 19 5/8" x 29 3/4" x 19 5/8" Overall appliance dimensions (HxWxD) (mm): 498 x 755 x 498 Product packaging dimensions (HxWxD) (in): 23.62 x 26.29 x 33.85 Net weight (lbs): 78 Net weight (kg): 35.0

## **Built-In Microwave Oven 500 Series - Stainless Steel**

measurements in inches (mm)