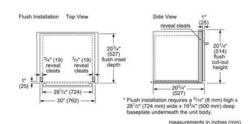

#### **Technical Data**

Max. Microwave power (W): 950 Number of Power Levels: 10 Turntable: Yes Turntable diameter (in): 14 1/8" 360 Turntable diameter (mm): Heating type: Microwave Cavity material: Stainless steel Door opening: Handle Clock / Timer: Yes 1 x grid high, 1 x grid flat Included accessories: UPC code: 825225924180 Product color: Stainless steel Watts (W): 1750 Current (A): 15 Volts (V): 120 Frequency (Hz): 60 CUL, UL Approval certificates: Power cord length (in): 43" Power cord length (cm): 109 Nema5-15P Plug type: Required cutout size (HxWxD) (in): 19 1/4" x 28 1/2" x 19 1/4" Required cutout size (HxWxD) (mm): 488 x 724 x 488 Overall appliance dimensions (HxWxD) (in): 19 5/8" x 29 3/4" x 19 5/8" Overall appliance dimensions (HxWxD) (mm): 498 x 755 x 498 Product packaging dimensions (HxWxD) (in): 23.62 x 26.29 x 33.85 Net weight (lbs): 78 Net weight (kg): 35.0

# HMB50152UC Built-In Microwave Oven 500 Series - Stainless Steel

measurements in inches (mm)