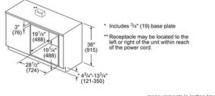

#### **Technical Data**

Max. Microwave power (W): 950 Number of Power Levels: 10 Turntable: Yes Turntable diameter (in): 14 1/8" 360 Turntable diameter (mm): Heating type: Microwave Cavity material: Stainless steel Door opening: Handle Clock / Timer: Yes 1 x grid high, 1 x grid flat Included accessories: UPC code: 825225924180 Product color: Stainless steel Watts (W): 1750 Current (A): 15 Volts (V): 120 Frequency (Hz): 60 CUL, UL Approval certificates: Power cord length (in): 43" Power cord length (cm): 109 Nema5-15P Plug type: Required cutout size (HxWxD) (in): 19 1/4" x 28 1/2" x 19 1/4" Required cutout size (HxWxD) (mm): 488 x 724 x 488 Overall appliance dimensions (HxWxD) (in): 19 5/8" x 29 3/4" x 19 5/8" Overall appliance dimensions (HxWxD) (mm): 498 x 755 x 498 Product packaging dimensions (HxWxD) (in): 23.62 x 26.29 x 33.85 Net weight (lbs): 78 Net weight (kg): 35.0

#### Included accessories

Gross weight (lbs):

Gross weight (kg):

1 x grid high 1 x grid flat 87

39.0