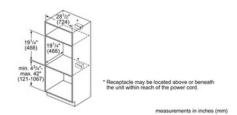

#### **Technical Data**

Max. Microwave power (W): 950 Number of Power Levels: 10 Turntable: Yes Turntable diameter (in): 14 1/8" 360 Turntable diameter (mm): Heating type: Microwave Cavity material: Stainless steel Door opening: Handle Clock / Timer: Yes 1 x grid high, 1 x grid flat Included accessories: UPC code: 825225924180 Product color: Stainless steel Watts (W): 1750 Current (A): 15 Volts (V): 120 Frequency (Hz): 60 CUL, UL Approval certificates: Power cord length (in): 43" Power cord length (cm): 109 Nema5-15P Plug type: Required cutout size (HxWxD) (in): 19 1/4" x 28 1/2" x 19 1/4" Required cutout size (HxWxD) (mm): 488 x 724 x 488 Overall appliance dimensions (HxWxD) (in): 19 5/8" x 29 3/4" x 19 5/8" Overall appliance dimensions (HxWxD) (mm): 498 x 755 x 498 Product packaging dimensions (HxWxD) (in): 23.62 x 26.29 x 33.85 Net weight (lbs): 78 Net weight (kg): 35.0