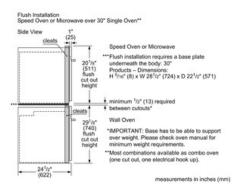

#### **Technical Data**

Max. Microwave power (W): 950 Number of Power Levels: 10 Turntable: Yes Turntable diameter (in): 14 1/8" 360 Turntable diameter (mm): Heating type: Microwave Cavity material: Stainless steel Door opening: Handle Clock / Timer: Yes 1 x grid high, 1 x grid flat Included accessories: UPC code: 825225924180 Product color: Stainless steel Watts (W): 1750 Current (A): 15 Volts (V): 120 Frequency (Hz): 60 CUL, UL Approval certificates: Power cord length (in): 43" Power cord length (cm): 109 Nema5-15P Plug type: Required cutout size (HxWxD) (in): 19 1/4" x 28 1/2" x 19 1/4" Required cutout size (HxWxD) (mm): 488 x 724 x 488 Overall appliance dimensions (HxWxD) (in): 19 5/8" x 29 3/4" x 19 5/8" Overall appliance dimensions (HxWxD) (mm): 498 x 755 x 498 Product packaging dimensions (HxWxD) (in): 23.62 x 26.29 x 33.85 Net weight (lbs): 78 Net weight (kg): 35.0