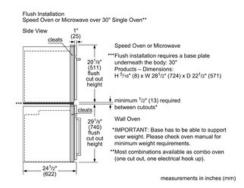

#### **Technical Data**

Max. Microwave power (W): 950 Number of Power Levels: 10 Turntable: Yes Turntable diameter (in): 14 1/8" 360 Turntable diameter (mm): Heating type: Microwave Cavity material: Stainless steel Door opening: Handle Clock / Timer: Yes 1 x grid high, 1 x grid flat Included accessories: UPC code: 825225924180 Product color: Stainless steel Watts (W): 1750 Current (A): 15 Volts (V): 120 Frequency (Hz): 60 CUL, UL Approval certificates: Power cord length (in): 43" Power cord length (cm): 109 Nema5-15P Plug type: Required cutout size (HxWxD) (in): 19 1/4" x 28 1/2" x 19 1/4" Required cutout size (HxWxD) (mm): 488 x 724 x 488 Overall appliance dimensions (HxWxD) (in): 19 5/8" x 29 3/4" x 19 5/8" Overall appliance dimensions (HxWxD) (mm): 498 x 755 x 498 Product packaging dimensions (HxWxD) (in): 23.62 x 26.29 x 33.85 Net weight (lbs): 78 Net weight (kg): 35.0