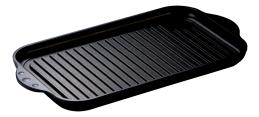

## Griddle plate HEZ9GR37UC

This induction grill retains temperature well and heats evenly. Ideal for grilling meats, seafood, and vegetables.

| <ul> <li>Developed</li> </ul> | for combined | FlexInduction® | zones. |
|-------------------------------|--------------|----------------|--------|
|                               |              |                |        |

# This induction grill retains temperature well and heats evenly. Ideal for grilling meats, seafood, and vegetables.

#### Performance

- Can be used for browning, searing, grilling and keeping food warm
- Heavy-duty cast aluminum with a thick ferromagnetic base
- Outstanding corrosion and abrasion resistance

#### Convenience

- Easy to grip with two cast-in side handles
- Ovenproof up to 425° F and dishwasher-safe

#### Design

- 17" x 9" grilling surface

#### Safety

- PFOA-free