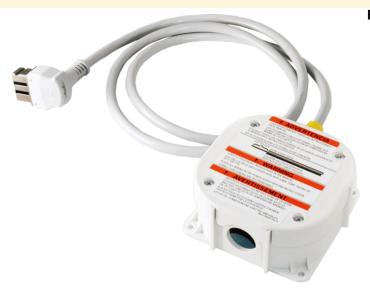

| Features                            |                           |
|-------------------------------------|---------------------------|
| Product Description                 |                           |
| Product group                       | Accessory                 |
| Brand                               | Bosch                     |
| Product name / series name          |                           |
| SKU                                 | SMZPCJB1UC                |
| Internal article number             | 00000000011031987         |
| EAN code                            | 4242005156078             |
| Product packaging dimensions (HxW)  | kD) (in)                  |
| Net weight (lbs)                    | 1                         |
| Gross weight (lbs)                  | 1                         |
| Quantity per packing unit           |                           |
| Standard number of units per pallet |                           |
| UPC code                            | 825225958826              |
| Name of product image               | MCSA03192704_SMZPCJB1UC   |
|                                     | _11031987                 |
|                                     | _junction_box_kit_def.jpg |