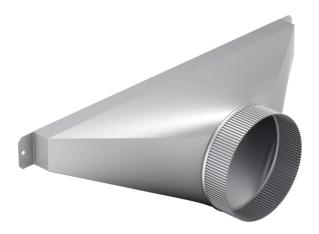

## 6" Round Transition Enable Ducting To Be At Sides Or Rear Of Downdraft For Flexible Configurations To Maximize Your Kitchen Design

# **6" Round Transition Enable Ducting To Be At Sides Or Rear Of Downdraft For Flexible Configurations To Maximize Your Kitchen Design**

#### Design

- Customize The Direction Of Duct Discharge To Be Left, Right, Or Rear
- Rectangular 1-7/8" x 19" Transition To 6" Round
- Ability To Use With Ducting Or Elbows With 6" Round Duct Connection
- Some Blower Positions May Need Deeper Cabinets. See Installation Guide