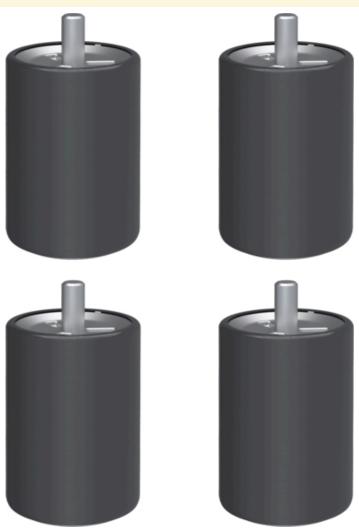

## **Features and Benefits**

Recommended to be purchased with the range to have available at time
of initial installation. This accessory requires to be mounted before the
range is installed in the cutout.