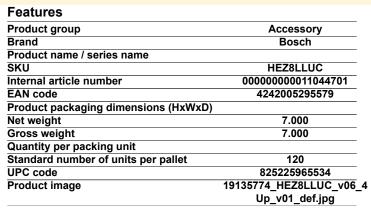

ry requires to be mounted before the
range is installed in the cutout.

Notes: All height, width and depth dimensions are shown in inches. \*Please refer to installation instructions prior to making cutout. BSH reserves the absolute and unrestricted right to change product materials and specifications, at any time, without notice. Consult the product's installation instructions for final dimensional data and other details. Applicable product warranty can be foundin a ccompanying product literature or you may contact your account manager for further details.

For more information on our entire line of products, go to boschappliances.com or call 1-800-944-2904.

Copyright ©2023 BSH Home Appliances Corporation. All rights reserved. Bosch is a registered trademark of Robert Bosch GmbH.















Notes: All height, width and depth dimensions are shown in inches. \*Please refer to installation instructions prior to making cutout. BSH reserves the absolute and unrestricted right to change product materials and specifications, at any time, without notice. Consult the product's installation instructions for final dimensional data and other details. Applicable product warranty can be foundin a ccompanying product literature or you may contact your account manager for further details.