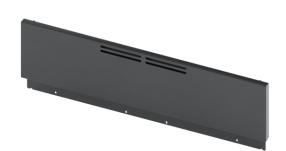

## installation accessory, Black stainless steel HEZ8YZ30UC

## Low backguard for Bosch Industrial Style Ranges in black stainless steel finish

**Technical Data** 

Product group:

Brand:

Bosch
SKU:

HEZ8YZ30UC
Internal article number:

HEZ8YZ30UC
EAN code:

4242005246380

## Low backguard for Bosch Industrial Style Ranges in black stainless steel finish

- Made for 0" clearance against rear wall installation
- Minimizes splatter and heat against rear wall