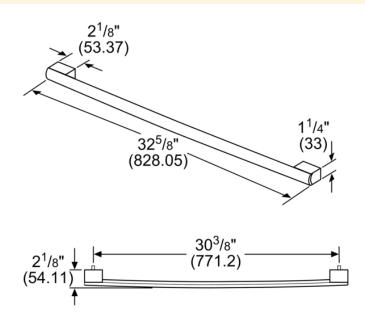

Notes: All height, width and depth dimensions are shown in inches. \*Please refer to installation instructions prior to making cutout. BSH reserves the absolute and unrestricted right to change product materials and specifications, at any time, without notice.Consult the product's installation instructions for final dimensional data and other details. Applicable product warranty can be foundin a ccompanying product literature or you may contact your account manager for further details.

## **Technical Specification**

Notes: All height, width and depth dimensions are shown in inches. \*Please refer to installation instructions prior to making cutout. BSH reserves the absolute and unrestricted right to change product materials and specifications, at any time, without notice.Consult the product's installation instructions for final dimensional data and other details. Applicable product warranty can be foundin a ccompanying product literature or you may contact your account manager for further details.