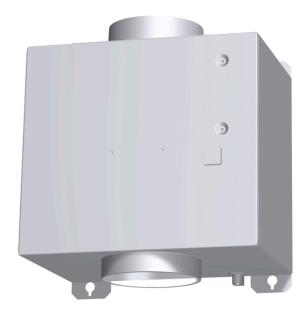

## Blower DHI1FZUC

# In-Line Blower Gives You the Appropriate CFM's Needed for Your 800 Series Downdraft Ventilation Hood

- Mounts Outside of the Downdraft, and Installs Inside the Home in the Attic or Basement Run of Duct Work
- 600 CFM on High Speed

### Blower DHI1FZUC

# In-Line Blower Gives You the Appropriate CFM's Needed for Your 800 Series Downdraft Ventilation Hood

### Design

- Designed to be mounted inline with the ducting installation