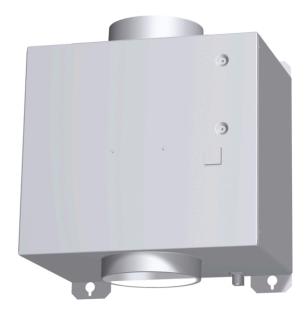

## Blower DHI1FZUC

# In-Line Blower Gives You the Appropriate CFM's Needed for Your 800 Series Downdraft Ventilation Hood

- Mounts Outside of the Downdraft, and Installs Inside the Home in the Attic or Basement Run of Duct Work
- 600 CFM on High Speed

# In-Line Blower Gives You the Appropriate CFM's Needed for Your 800 Series Downdraft Ventilation Hood

### Design

- Designed to be mounted inline with the ducting installation