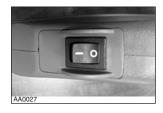

#### **BN32LV HOSE**

The switch will turn power unit ON (I position) and OFF (O position).

#### **BN32DV HOSE**

Switch on II position: Central vacuum mode with power brush.

Switch on I position:

Central vacuum mode without power brush.

Switch on O (center) position: Power unit is turned OFF.