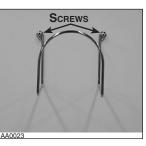

## INSTALLING HOSE HANGER

• Secure the hose hanger to the wall using 2 provided screws. According to the place chosen, the use of wall anchors (included) may be necessary.

Wind hose around its hanger when not in use.