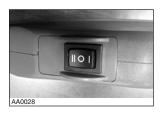

# OPERATING HANDLE SWITCH (BN32LV AND BN32DV MODELS ONLY)

#### **BN32LV HOSE**

The switch will turn power unit ON (I position) and OFF (O position).

#### **BN32DV HOSE**

Switch on II position: Central vacuum mode with power brush.

Switch on I position:

Central vacuum mode without power brush.

Switch on O (center) position: Power unit is turned OFF.