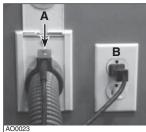

#### **BN32LV HOSE**

To ensure proper operation of the hose, insert hose into wall inlet (as shown beside). Align tab up with depression in wall inlet (A).

#### **BN32DV HOSE** (ELECTRIC KITS ONLY)

In addition to connecting into wall inlet (A), dual voltage hose must also be connected to a standard electrical outlet (B).