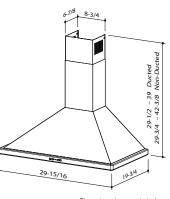

## **SPECIFICATIONS**

WIDTH

MD8T

| 30"       | EW5830SS                                                        | 120 | 3.05 | 500/200 | 10/2.5 | 6" round |
|-----------|-----------------------------------------------------------------|-----|------|---------|--------|----------|
| OPTIONS   |                                                                 |     |      |         |        |          |
| FXNE58SS  | Flue extension 9' to 10' high ceilings                          |     |      |         |        |          |
| RKE58*    | Non-ducted kit                                                  |     |      |         |        |          |
| S99010365 | Replacement charcoal filters                                    |     |      |         |        |          |
| S99010368 | Replacement aluminum filters                                    |     |      |         |        |          |
| ARP6      | Air flow reducer (limits the airflow of the hood under 300 CFM) |     |      |         |        |          |
| BCR1      | Remote control                                                  |     |      |         |        |          |
| MD6T      | Make-Up Air Damper for 6" round duct                            |     |      |         |        |          |

**AMPS** 

Dimensions shown are in inches

A sleek remote control lets you operate the range hood speeds, lights and delay-off features from across the room. Its magnetic base holds securely on metal surfaces for convenient availability.