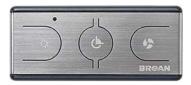

**STAINLESS** 

STEEL

**VOLTS** 

Make-Up Air Damper for 8" round duct.

• Control features include Delay-off and Filter clean reminder

- Quick-release aluminum mesh filters
  Heat Sentry™ detects excessive heat and adjusts blower to high speed automatically
- · Designed to work with Broan Automatic Make-up Air Dampers
- Telescopic flue accommodates ceiling heights from 8 to 9 feet
- Optional flue extension accommodates ceiling heights from 9 to 10 feet

**SONES** 

Max/Min

**DUCT** 

- Optional remote control operation
- · Optional non-ducted kit

Max/Min