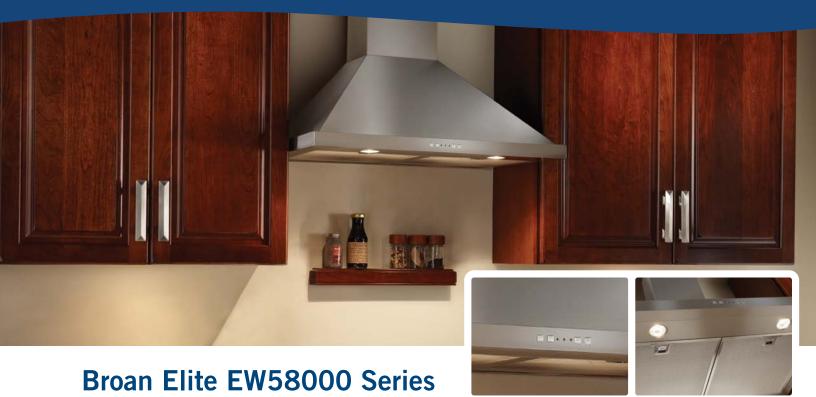

## Chimney Hood

This wonderful design meets today's needs so that everyone can own the ideal kitchen.

- Traditional Italian design with high-performance features
- · Brushed stainless steel finish
- 30" width
- Powerful 500 CFM internal blower
- Bright dual halogen lighting (bulbs included); 3-intensity settings
- 3-Speed electronic push-button control with blue LED speed selection indicator