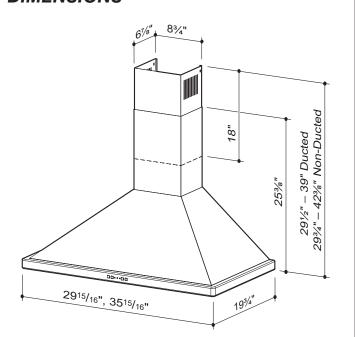

## **SPECIFICATION SHEET EW58000 SERIES**

## **SPECIFICATIONS**

| Model              | EW58000 Series               |
|--------------------|------------------------------|
| Volts              | 120 VAC                      |
| Hz                 | 60                           |
| Amps               | 3.05                         |
| CFM (Low speed)    | 200                          |
| CFM (HIGH SPEED)   | 500                          |
| Sones (Low speed)  | 2.5                          |
| Sones (High speed) | 10.5                         |
| DUCTING SIZE       | 6" ROUND                     |
| 2 HALOGEN BULBS    | 35 W, MR16<br>with GU10 base |
| Warranty           | 1 YEAR                       |

## **DIMENSIONS**



## AIR FLOW PERFORMANCE



based on laboratory measurements.





Broan-NuTone Canada Inc., Mississauga, Ontario www.broan.ca 1-888-882-7626

| Ряојест      | REMARKS |
|--------------|---------|
| LOCATION     |         |
| Model No.    |         |
| Qту.         |         |
| SUBMITTED BY |         |
| Date         |         |