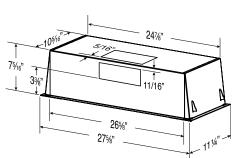

Broan innovates again with a new power pack for a trendy look. A stylish complement to any retro, contemporary, or modern decor, this turnkey range hood solution adds the perfect finishing touch!

- Power packs for custom application—cabinet mount
- · Brushed stainless steel finish
- 275/8" width (to accomodate 30" cabinet space)
- ON/OFF blower rocker switch control
- Rotary control
- Four ventilation speeds
- Three intensities halogen lighting: two GU10, 50 W shielded bulbs (included)
- Dishwasher-safe square pattern filter
- Clasping springs to ease installation
- Vertical or horizontal\* discharge 31/4" x 10" (adapter/damper included)

## **SPECIFICATIONS**

| WIDTH  | STAINLESS<br>STEEL | BLOWER | VOLTS | AMPS | CFM | SONES | DUCT        |
|--------|--------------------|--------|-------|------|-----|-------|-------------|
| 275/8" | BC2130SS           | Single | 120   | 2.5  | 290 | 1.5   | 31/4" x 10" |
| 275/8" | BC4130SS           | Dual   | 120   | 4    | 500 | < 0.3 | 31/4" x 10" |