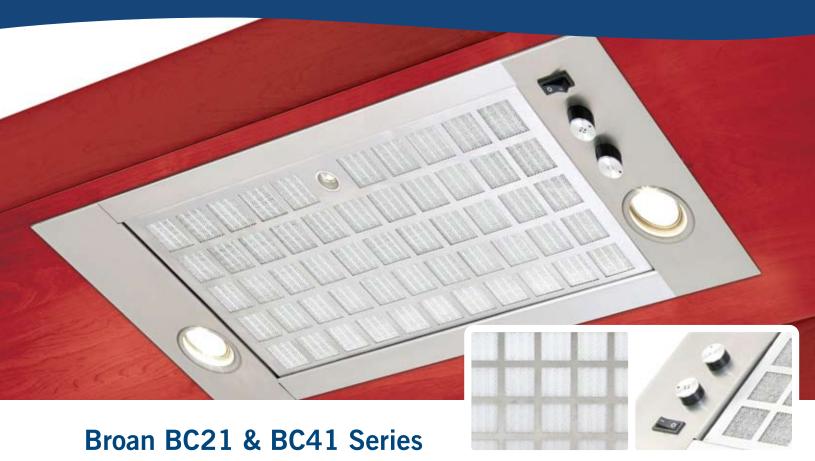

Broan innovates again with a new power pack for a trendy look. A stylish complement to any retro, contemporary, or modern decor, this turnkey range hood solution adds the perfect finishing touch!

- Power packs for custom application—cabinet mount
- · Brushed stainless steel finish
- 275/8" width (to accomodate 30" cabinet space)
- ON/OFF blower rocker switch control
- Rotary control
- Four ventilation speeds
- Three intensities halogen lighting: two GU10, 50 W shielded bulbs (included)
- Dishwasher-safe square pattern filter
- Clasping springs to ease installation
- Vertical or horizontal\* discharge 31/4" x 10" (adapter/damper included)

## **SPECIFICATIONS**

| WIDTH  | STAINLESS<br>STEEL | BLOWER | VOLTS | AMPS | CFM | SONES | DUCT        |
|--------|--------------------|--------|-------|------|-----|-------|-------------|
| 275/8" | BC2130SS           | Single | 120   | 2.5  | 290 | 1.5   | 31/4" x 10" |
| 275/8" | BC4130SS           | Dual   | 120   | 4    | 500 | < 0.3 | 31/4" x 10" |