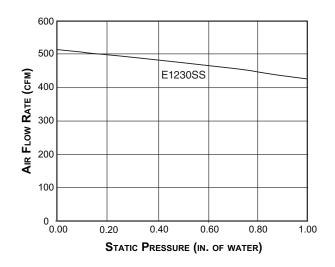

## AIR FLOW PERFORMANCE

HVI-2100 CERTIFIED RATINGS comply with new testing technologies and procedures prescribed by the Home Ventilating Institute, for off-the-shelf products, as they are available to consumers. Product performance is rated at 0.1 in. static pressure, based on tests conducted in AMCA's state-of-the-art test laboratory. Sones are a measure of humanly-perceived loudness, based on laboratory measurements.