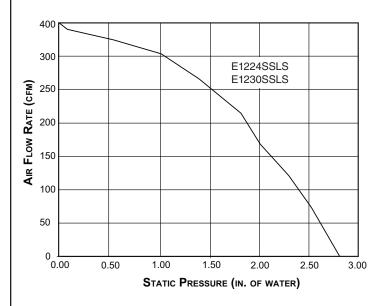

## AIR FLOW PERFORMANCE

HVI-2100 CERTIFIED RATINGS comply with new testing technologies and procedures prescribed by the Home Ventilating Institute, for off-the-shelf products, as they are available to consumers. Product performance is rated at 0.1 in. static pressure, based on tests conducted in AMCA's state-of-the-art test laboratory. Sones are a measure of humanly-perceived loudness, based on laboratory measurements.