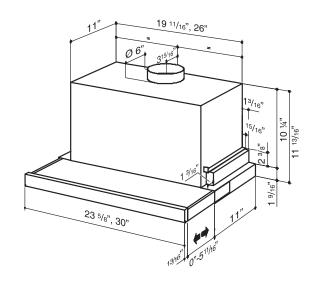

|
| Max. CFM                    | 300                                           | 500                                           |
| Sones (Low speed)           | 2.0                                           | 4.5                                           |
| Sones (High speed)          | 6.2                                           | 8.5                                           |
| DUCTING SIZE                | 6" ROUND                                      | 6" ROUND                                      |
| 2 SHIELDED<br>HALOGEN BULBS | Type T3, 12 V,<br>20 W Max.,<br>with G-4 Base | Type T3, 12 V,<br>20 W Max.,<br>with G-4 Base |
| Warranty                    | 1 YEAR                                        | 1 YEAR                                        |

## **DIMENSIONS**



## AIR FLOW PERFORMANCE







HVI-2100 CERTIFIED RATINGS comply with new testing technologies and procedures prescribed by the Home Ventilating Institute, for off-the-shelf products, as they are available to consumers. Product performance is rated at 0.1 in. static pressure, based on tests conducted in AMCA's state-of-the-art test laboratory. Sones are a measure of humanly-perceived loudness, based on laboratory measurements.



VENMAR VENTILATION ULC, DRUMMONDVILLE, QUÉBEC WWW.BROAN.CA 1-877-896-1119

| Project      | REMARKS |  |
|--------------|---------|--|
| LOCATION     |         |  |
| Model No.    |         |  |
| Qтv.         |         |  |
| SUBMITTED BY |         |  |
| Date         |         |  |