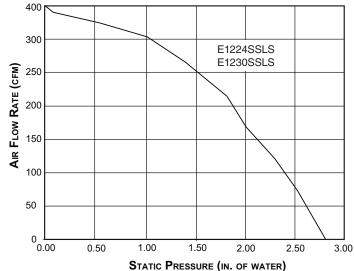

## AIR FLOW PERFORMANCE

<sup>®</sup> 2100 HVI CERTIFIED HVI-2100 CERTIFIED RATINGS comply with new testing technologies and procedures prescribed by the Home Ventilating Institute, for off-the-shelf products, as they are available to consumers. Product performance is rated at 0.1 in. static pressure, based on tests conducted in AMCA's state-of-the-art test laboratory. Sones are a measure of humanly-perceived loudness, based on laboratory measurements.