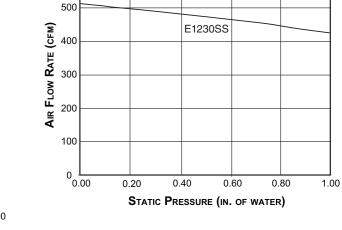

## AIR FLOW PERFORMANCE

<sup>®</sup> 2100 HVI CERTIFIED HVI-2100 CERTIFIED RATINGS comply with new testing technologies and procedures prescribed by the Home Ventilating Institute, for off-the-shelf products, as they are available to consumers. Product performance is rated at 0.1 in. static pressure, based on tests conducted in AMCA's state-of-the-art test laboratory. Sones are a measure of humanly-perceived loudness, based on laboratory measurements.