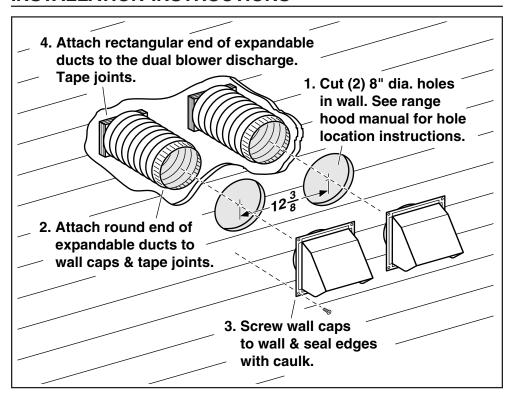

## **MODEL 457K HORIZONTAL DUCTING KIT**

## INSTALLATION INSTRUCTIONS



## BROAN-NUTONE ONE YEAR LIMITED WARRANTY

WARRANTY

Broan-NuTone warrants to the original consumer purchaser of its products that such products twill be free from defects in materials or workmanship for a period of one year from the date of original purchase. THERE ARE NO OTHER WARRANTIES, EXPRESS OR IMPLIED, INCLUDING, BUT NOT LIMITED TO, IMPLIED WARRANTIES OF MERCHANTABILITY OR FITNESS FOR A PARTICULAR PURPOSE.

During this one-year period, Broan-NuTone will, at its option, repair or replace, without charge, any product or part which is found to be defective under normal use and service.

THIS WARRANTY DOES NOT EXTEND TO FLUORESCENT LAMP STARTERS AND TUBES. This warranty does not cover (a) normal maintenance and service or (b) any products or parts which have been subject to misuse, n