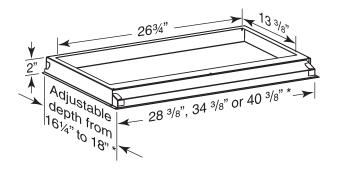

#### **DIMENSIONS**

\* Exterior depth and width dimensions do no include 3/8" wide flanges.

Broan-NuTone Canada Inc., Mississauga, Ontario www.broan.ca 866-882-7626

| REFERENCE | QTY. | REMARKS | Project      |      |
|-----------|------|---------|--------------|------|
|           |      |         | Location     |      |
|           |      |         | Architect    |      |
|           |      |         | Engineer     |      |
|           |      |         | Contactor    |      |
|           |      |         | Submitted by | Date |