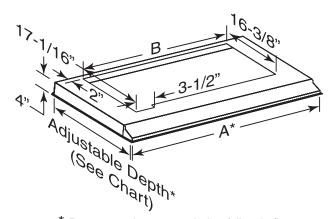

### TO ORDER

Refer to table below to find the right liner part number for your insert and for width of the custom hood.

\* Dimension does not include 3/8" wide flange.

## **DIMENSIONS**

| Liner Model | Insert Model | Custom Hood<br>Nominal Width | Adjustable Depth* Fits into cabinet openings of |                    | Width A* | Cut-out<br>Width B |
|-------------|--------------|------------------------------|-------------------------------------------------|--------------------|----------|--------------------|
|             |              |                              | Without Backboard                               | With Backboard     |          |                    |
| RML3336S    | RMIP33       | 36"                          | 22 7/8" to 25 7/8"                              | 22 1/2" to 25 1/2" | 34 3/8"  | 32 1/2"            |
| RML3342S    | RMIP33       | 42"                          | 22 7/8" to 25 7/8"                              | 22 1/2" to 25 1/2" | 40 3/8"  | 32 1/2"            |
| RML4548S    | RMIP45       | 48"                          | 22 7/8" to 25 7/8"                              | 22 1/2" to 25 1/2" | 46 3/8"  | 44 1/2"            |
| RML4554S    | RMIP45       | 54"                          | 22 7/8" to 25 7/8"                              | 22 1/2" to 25 1/2" | 52 3/8"  | 44 1/2"            |
| RML4560S    | RMIP45       | 60"                          | 22 7/8" to 25 7/8"                              | 22 1/2" to 25 1/2" | 58 3/8"  | 44 1/2"            |

The INSIDE DEPTH shown in the table above assumes a minimum cabinet backboard thickness of 3/8".

Broan-NuTone LLC Hartford, Wisconsin www.broan.com 800-558-1711 Broan-NuTone Canada Mississauga, Ontario www.broan.ca 877-896-1119