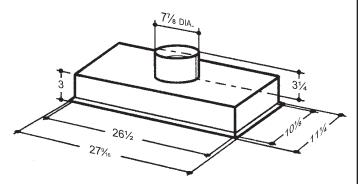

## **DIMENSIONS** -

NOTE: DIMENSIONS SHOWN ARE IN INCHES.

Broan-NuTone Canada Inc., Mississauga, Ontario www.broan.ca 1-888-882-7626

| Рвојест      | REMARKS |
|--------------|---------|
| LOCATION     |         |
| Model No.    |         |
| QTY.         |         |
| SUBMITTED BY |         |
| Date         |         |