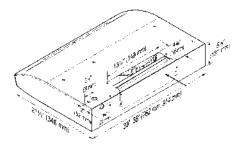

### SPECIFICATIONS

| 01 201110 |                    |            |            |       |      |     |                  |              |
|-----------|--------------------|------------|------------|-------|------|-----|------------------|--------------|
| WIDTH     | STAINLESS<br>STEEL | WHITE      | BLACK      | VOLTS | AMPS | CFM | SONES<br>Max/Min | DUCT         |
| 30"       | E66130SSAGLS       |            |            | 120   | 2.4  | 280 | 8.5/1.1          | 3 1/4" x 10" |
| 30"       | E66130SSAG         | E66130WHAG | E66130BLAG | 120   | 2.4  | 550 | 8.5/<0.3         | 3 1/4" x 10" |
| 36"       | E66136SSAG         |            |            | 120   | 2.4  | 550 | 8.5/<0.3         | 3 1/4" x 10" |