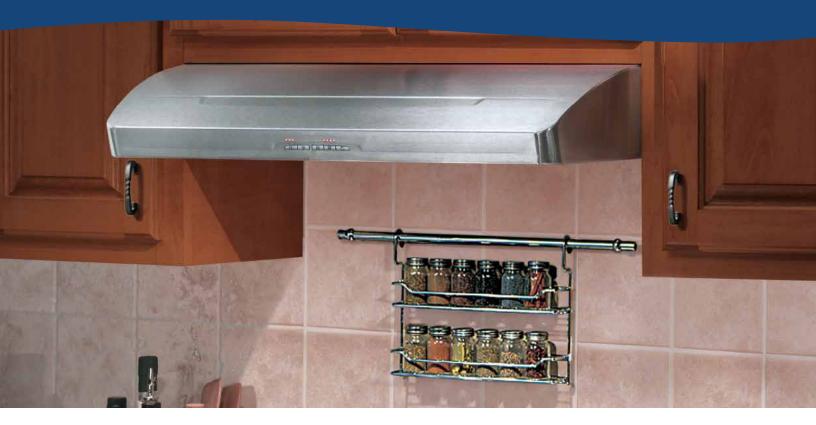

### **Broan Elite E661 Series**

### The clean, smooth design of this range hood fits snugly under cabinets and provides quiet and effective ventilation.

- Enclosed stainless steel bottom with dishwasher-safe stainless steel filters with easy release latches.
- Brilliant dual 50-watt halogen lighting (GU10 bulbs included).
- Three-level light settings with last setting memory and transitional theatre style lighting. Intensities change gradually.
- Large recessed bottom filter area increases capture of cooking impurities.
- Three-speed plus boost with last setting memory and 5-minute delay off function.
- Heat Sentry<sup>™</sup> detects excessive heat and adjusts blower speed to high automatically.