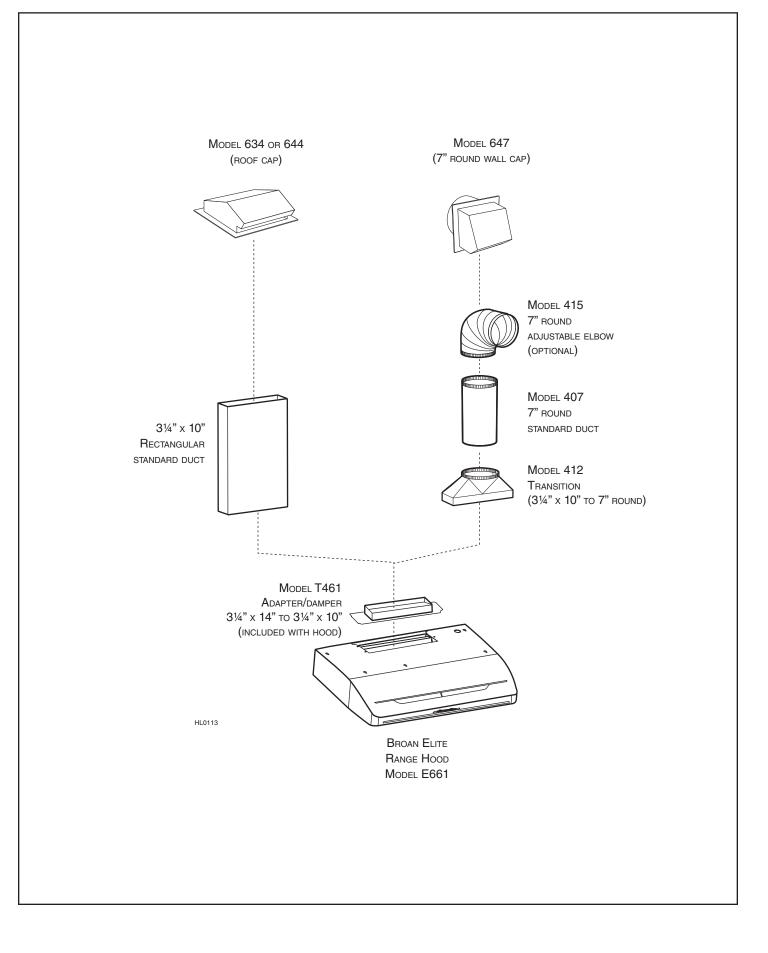

# www.broan.ca

SONES

Max/Min

8.5/1.1

8.5/<0.3

8.5/<0.3

DUCT

3 1/4" x 10"

3 1/4" x 10"

3 1/4" x 10"