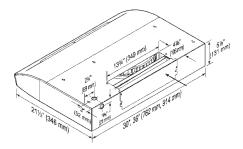

# **Under Cabinet Hoods**



# **Broan Elite E661 Series**

#### The clean, smooth design of this range hood fits snugly under cabinets and provides quiet and effective ventilation.

- Enclosed stainless steel bottom with dishwasher-safe stainless steel filters with easy release latches.
- Brilliant dual 50-watt halogen lighting (GU10 bulbs included).
- Three-level light settings with last setting memory and transitional theatre style lighting. Intensities change gradually.
- Large recessed bottom filter area increases capture of cooking impurities.
- Three-speed plus boost with last setting memory and 5-minute delay off function.
- Heat Sentry<sup>™</sup> detects excessive heat and adjusts blower speed to high automatically.



#### WHITE WIDTH **STAINLESS BLACK** VOLTS AMPS **CFM** STEEL 30" E66130SSAGLS E66130WHAGLS 120 2.4 280 30" E66130SSAG E66130WHAG E66130BLAG 120 2.4 550

E66136WHAG

#### **OPTIONS**

36"

**SPECIFICATIONS** 

| SV06265 | Replacement Aluminum Filter 30" |
|---------|---------------------------------|
| SV06266 | Replacement Aluminum Filter 36" |

120

2.4

550



E66136SSAG

# www.broan.ca

SONES

Max/Min

8.5/1.1

8.5/<0.3

8.5/<0.3

DUCT

3 1/4" x 10"

3 1/4" x 10"

3 1/4" x 10"



## SPECIFICATION SHEET E661 SERIES

#### SPECIFICATIONS

| Model                       | E661                           | E661LS                         |
|-----------------------------|--------------------------------|--------------------------------|
| Volts                       | 120 VAC