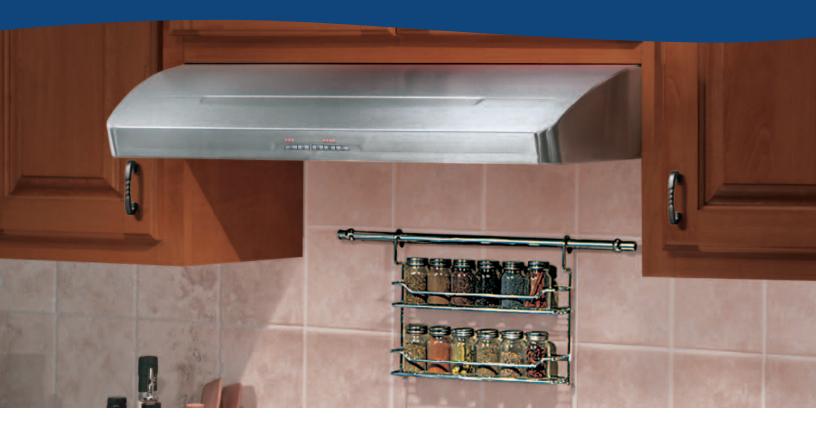

# **Under Cabinet Hoods**

# **Broan Elite E661 Series**

#### The clean, smooth design of this range hood fits snugly under cabinets and provides quiet and effective ventilation.

- Enclosed stainless steel bottom with dishwasher-safe stainless steel filters with easy release latches.
- Brilliant dual 50-watt halogen lighting (GU10 bulbs included).
- Three-level light settings with last setting memory and transitional theatre style lighting. Intensities change gradually.
- Large recessed bottom filter area increases capture of cooking impurities.
- Three-speed plus boost with last setting memory and 5-minute delay off function.
- Heat Sentry<sup>™</sup> detects excessive heat and adjusts blower speed to high automatically.