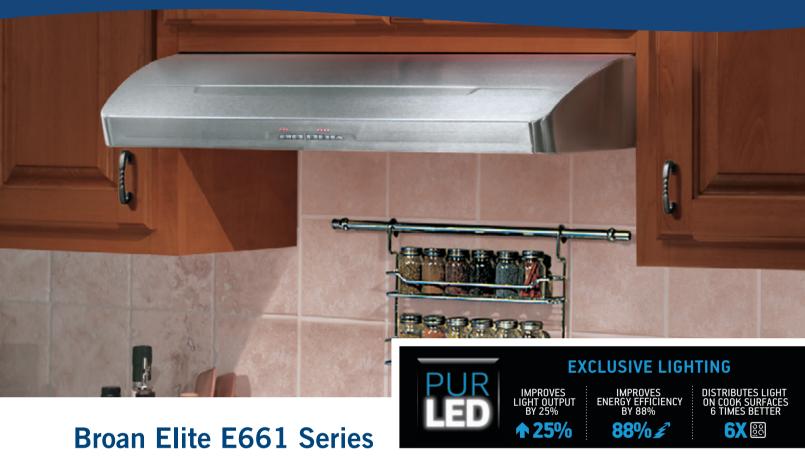

## **Under Cabinet Hoods**

The clean, smooth design of this range hood fits snugly under cabinets and provides quiet and effective ventilation.

- Enclosed stainless steel bottom with dishwasher-safe stainless steel filters with easy release latches
- Two-intensity exclusive PURLED™ lighting with last setting memory: two 5.5 watt LED bulbs (included)
- Large recessed bottom filter area increases capture of cooking impurities
- Three-speed plus boost mode with last setting memory and 5-minute delay off function
- Heat Sentry<sup>™</sup> detects excessive heat and adjusts blower speed to high automatically