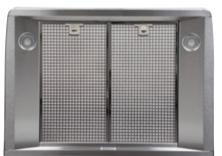

## **Under Cabinet Hoods**

The clean, smooth design of this range hood fits snugly under cabinets and provides quiet and effective ventilation.

- Enclosed stainless steel bottom with dishwasher-safe stainless steel filters with easy release latches
- Two-intensity exclusive PURLED™ lighting with last setting memory: two 5.5 watt LED bulbs (included)
- Large recessed bottom filter area increases capture of cooking impurities
- Three-speed plus boost mode with last setting memory and 5-minute delay off function
- Heat Sentry<sup>™</sup> detects excessive heat and adjusts blower speed to high automatically

## OPTIONS

| of flows |                                 |  |  |  |  |
|----------|---------------------------------|--|--|--|--|
| SV06265  | Replacement Aluminum Filter 30" |  |  |  |  |
| SV06266  | Replacement Aluminum Filter 36" |  |  |  |  |