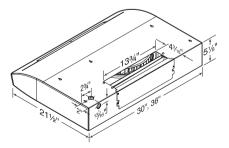

## **SPECIFICATIONS**

| WIDTH | STAINLESS<br>STEEL | WHITE     | BLACK   | VOLTS | AMPS | CFM | SONES<br>Max/Min | DUCT       |
|-------|--------------------|-----------|---------|-------|------|-----|------------------|------------|
| 30"   | E66130SSLLS        |           |         | 120   | 2.4  | 280 | 8.5/1.1          | 3 ¼" x 10" |
| 30"   | E66130SSL          | E66130WHL | E66130L | 120   | 2.4  | 550 | 8.5/<0.3         | 3 ¼" x 10" |
| 36"   | E66136SSL          |           |         | 120   | 2.4  | 550 | 8.5/<0.3         | 3 ¼" x 10" |