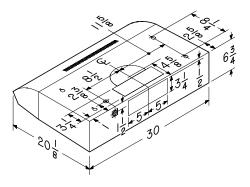

## **SPECIFICATIONS**

| WIDTH | STAINLESS<br>STEEL | BLACK    | WHITE    | VOLTS | AMPS | CFM<br>Max/Min | SONES<br>Max/Min | DUCT                         |
|-------|--------------------|----------|----------|-------|------|----------------|------------------|------------------------------|
| 30"   | QP130SSC           | QP130BLC | QP130WWC | 120   | 2.3  | 300/110        | 5.0/0.8          | 3 1/4"<br>x 10", 7"<br>round |