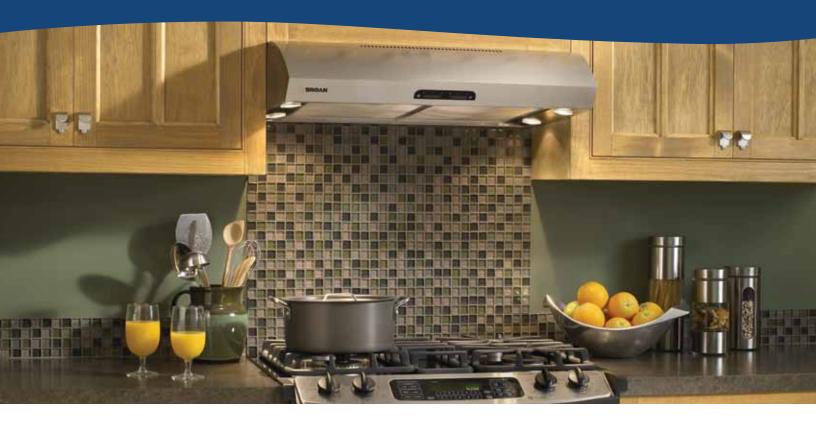

## **Broan QP1 Series**

Meeting customer demands for a contemporary styled range hood that is easy to clean, and brightly lights the cooktop.

- Durable, powder-coat paint or brushed stainless steel.
- Large, full filter design, dishwasher-safe for easy cleaning.
  2 level blower speed control.
- Four halogen lights provide increased performance and quieter operation (bulbs not included).
- Versatile design allows for 3 1/4" x 10", 7" round, or non-ducted discharges without re-positioning blower
- CleanSense™ charcoal filters change color when replacement is necessary (for non-ducted installations – purchase separeately).
- Available in 30" width in White, Black, and Stainless Steel.