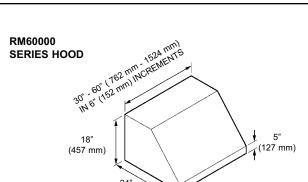

#### HOOD

- Widths: 30" to 60" (762 mm to 1524 mm) in 6" (152 mm) increments
- · Finishes: Stainless Steel, White or Black appliance colours
- · Dishwasher-safe grease filters
- Dual-food warming lamps (BR40 size, 250 W, infrared purchased separately)
- Three-level cooktop lighting (Uses three 50 W, PAR 20 halogen lamps - purchased separately)
- · Solid-state, infinite speed blower control with speed memory
- Exclusive, Broan Heat Sentry<sup>™</sup> turns blower ON to HIGH speed when excess heat is detected