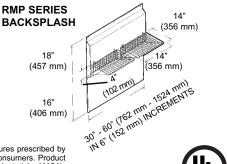

#### BACKSPLASH:

RMP Series (Optional)

- Widths 30" to 60" (762 mm to 1524 mm) in 6" (152 mm) increments
- Stainless Steel construction protects back wall and wipes clean easily
- Two dual-position food warming/condiment storage shelves