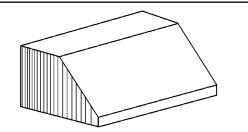

# BROAN *ELITE* RM60000 SERIES RANGE HOOD

Provides high ventilation and durable construction to meet the needs of professional-quality residential cooktops.

A complete installation requires several optional components. Refer to pages 2-3 when planning your installation.

#### HOOD

- Widths: 30" to 60" (762 mm to 1524 mm) in 6" (152 mm) increments
- · Finishes: Stainless Steel, White or Black appliance colours
- · Dishwasher-safe grease filters
- Dual-food warming lamps (BR40 size, 250 W, infrared purchased separately)
- Three-level cooktop lighting (Uses three 50 W, PAR 20 halogen lamps - purchased separately)
- · Solid-state, infinite speed blower control with speed memory
- Exclusive, Broan Heat Sentry<sup>™</sup> turns blower ON to HIGH speed when excess heat is detected