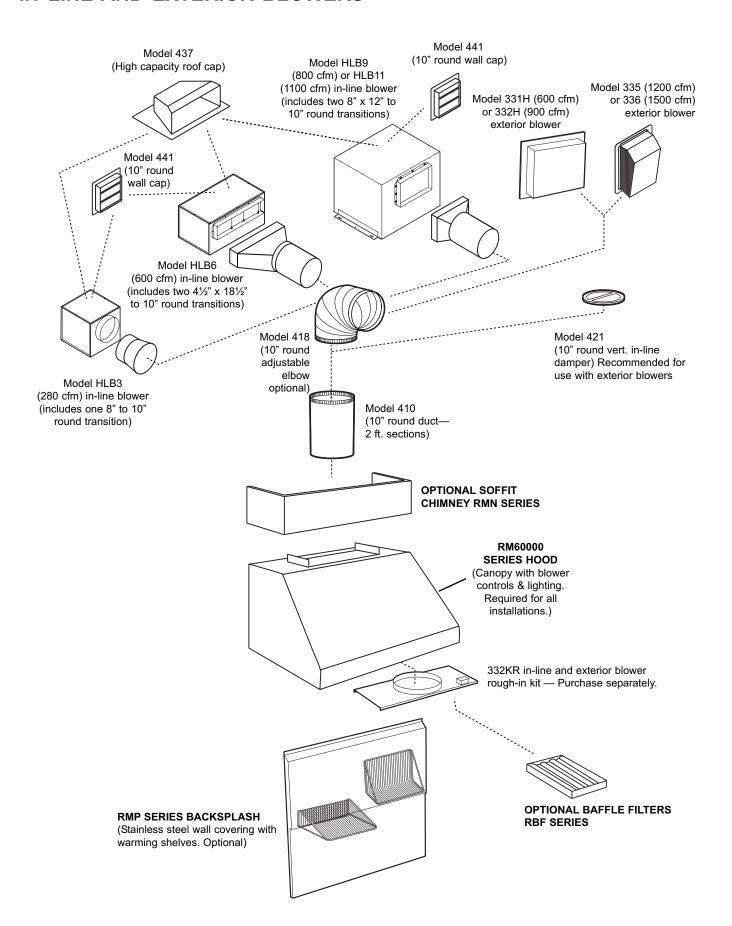

-of-the-art test laboratory. Sones are a measure of humanly-perceived loudness, based on laboratory measurements.

Broan-NuTone LLC, 926 West State Street, Hartford, WI 53027 USA (1-800-637-1453)
Broan-NuTone Canada Inc., 1140 Tristar Drive, Mississauga, Ontario L5T 1H9 CANADA (1-888-882-7626)

| REFERENCE | QTY. | REMARKS | Project           |
|-----------|------|---------|-------------------|
|           |      |         | Location          |
|           |      |         | Architect         |
|           |      |         | Engineer          |
|           |      |         | Contractor        |
|           |      |         | Submitted by Date |

## **RM60000 SERIES RANGE HOOD SYSTEM**

## **INTERIOR BLOWERS**



## **RM60000 SERIES RANGE HOOD SYSTEM**

## **IN-LINE AND EXTERIOR BLOWERS**