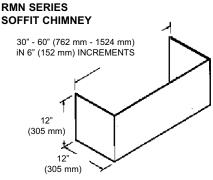

#### SOFFIT CHIMNEY:

RMN Series (Optional)

- Widths: 30" to 60" (762 mm to 1524 mm) in 6" (152 mm) increments
- · Finishes Stainless Steel, White or Black appliance colours
- · Recommended for use when installation location has no soffit