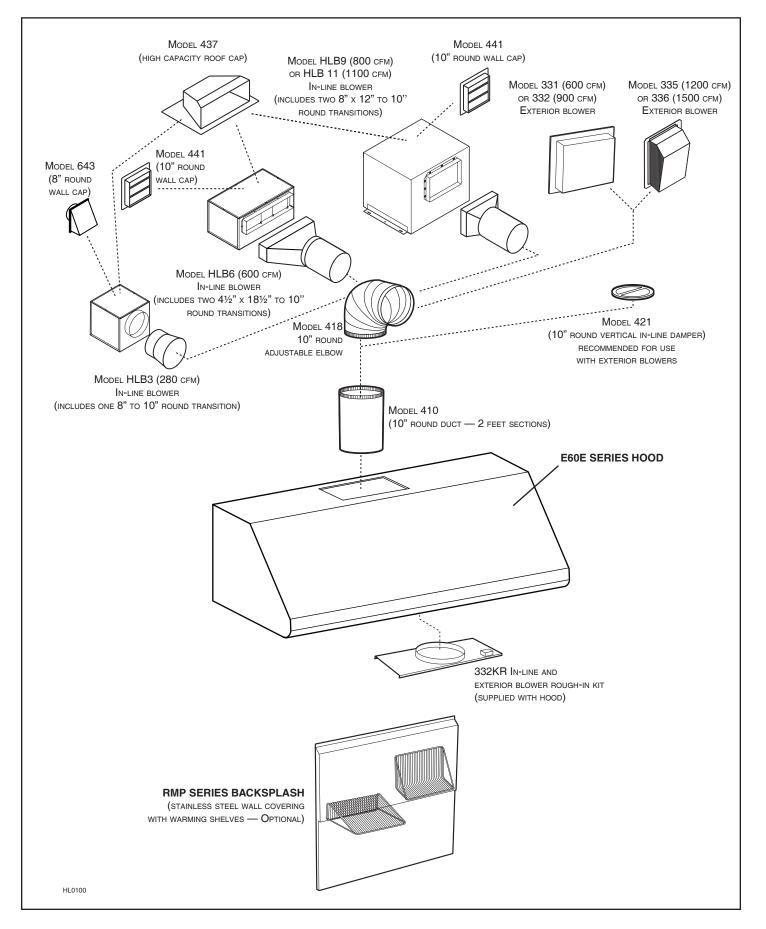

\*EXTERNAL OR IN-LINE BLOWERS SOLD SEPARATELY.

**DIMENSIONS** -

cULus

BROAN-NUTONE CANADA ULC, MISSISSAUGA, ONTARIO WWW.BROAN.CA 1-888-882-7626

| Ргојест      | REMARKS |
|--------------|---------|
| Location     |         |
| Model No.    |         |
| Qty.         |         |
| SUBMITTED BY |         |
| Date         |         |