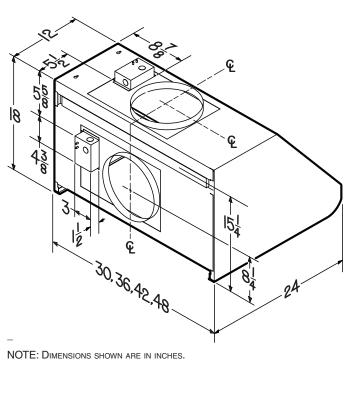

\*EXTERNAL OR IN-LINE BLOWERS SOLD SEPARATELY.

**DIMENSIONS** -

cULus

BROAN-NUTONE CANADA ULC, MISSISSAUGA, ONTARIO WWW.BROAN.CA 1-888-882-7626

| Ргојест      | REMARKS |
|--------------|---------|
| Location     |         |
| Model No.    |         |
| Qty.         |         |
| SUBMITTED BY |         |
| Date         |         |