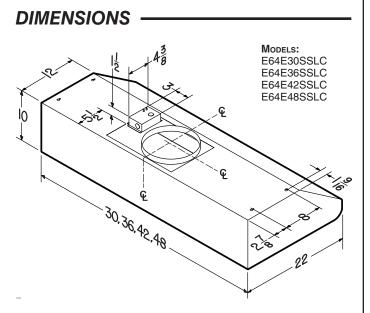

NOTE: DIMENSIONS SHOWN ARE IN INCHES.

BROAN-NUTONE CANADA ULC, MISSISSAUGA, ONTARIO WWW.BROAN.CA 1-888-882-7626

| Project      | REMARKS |
|--------------|---------|
| Location     |         |
| Model No.    |         |
| Qty.         |         |
| SUBMITTED BY |         |
| Date         |         |