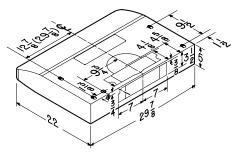

## SPECIFICATIONS

| WIDTH | MODEL      | COLOR           | VOLTS | AMPS | CFM | SONES<br>(MIN./MAX.) | DUCTING                          |
|-------|------------|-----------------|-------|------|-----|----------------------|----------------------------------|
| 30"   | VCQLA130SS | STAINLESS STEEL | 120   | 1.4  | 400 | 0.6/5.5              | 3 ¼" X 10" (H-V)<br>7" ROUND (V) |
| 30"   | VCQLA130WH | WHITE           | 120   | 1.4  | 400 | 0.6/5.5              | 3 ¼" X 10" (H-V)<br>7" ROUND (V) |