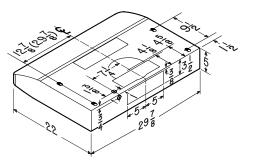

## **SPECIFICATIONS**

| WIDTH | MODEL       | COLOR           | VOLTS | AMPS | CFM | SONES<br>(MIN./MAX.) | DUCTING                          |
|-------|-------------|-----------------|-------|------|-----|----------------------|----------------------------------|
| 30"   | VCQSEN130SS | STAINLESS STEEL | 120   | 0.65 | 250 | 1.5/5.0              | 3 ¼" X 10" (H-V)<br>7" ROUND (V) |
| 30"   | VCQSEN130WW | WHITE           | 120   | 0.65 | 250 | 1.5/5.0              | 3 ¼" X 10" (H-V)<br>7" ROUND (V) |