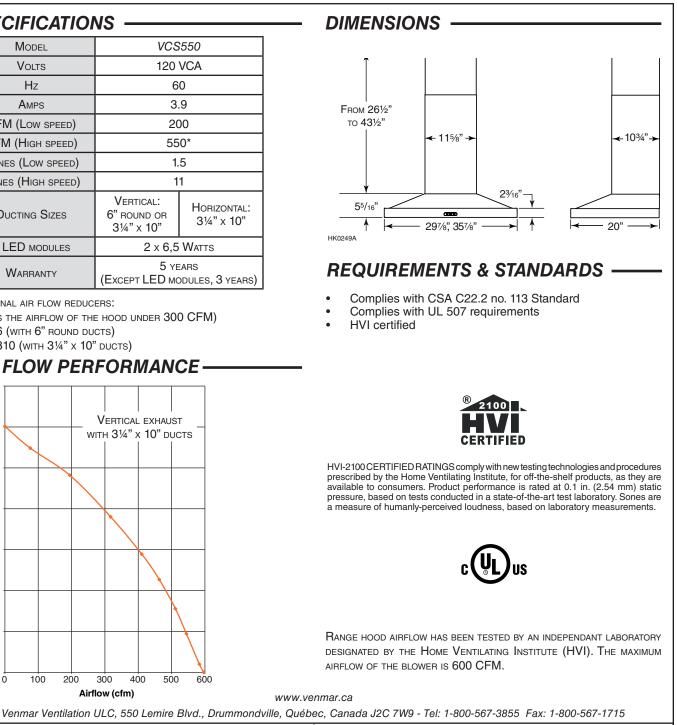

## SPECIFICATION SHEET **VCS550 SERIES**

| Model              | VCS550                                   |                          |
|--------------------|------------------------------------------|--------------------------|
| Volts              | 120 VCA                                  |                          |
| Hz                 | 60                                       |                          |
| Amps               | 3.9                                      |                          |
| CFM (Low speed)    | 200                                      |                          |
| CFM (HIGH SPEED)   | 550*                                     |                          |
| Sones (Low speed)  | 1.5                                      |                          |
| SONES (HIGH SPEED) | 11                                       |                          |
| DUCTING SIZES      | VERTICAL:<br>6" ROUND OR<br>31/4" x 10"  | Horizontal:<br>3¼" x 10" |
| 2 LED MODULES      | 2 x 6,5 WATTS                            |                          |
| WARRANTY           | 5 years<br>(Except LED modules, 3 years) |                          |

\*OPTIONAL AIR FLOW REDUCERS:

(LIMITS THE AIRFLOW OF THE HOOD UNDER 300 CFM)

•ARP6 (with 6" ROUND DUCTS)

•ARP310 (WITH 31/4" x 10" DUCTS)