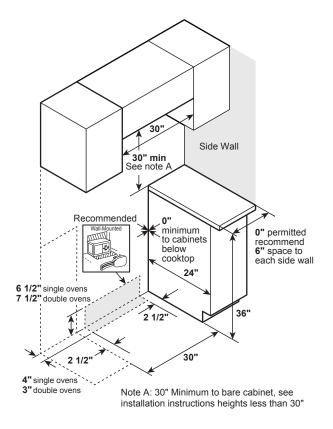

## **DIMENSIONS**

Receptacle Locations: Locally approved flexible service cord or conduit must be used because terminals are not accessible after range installation. See shaded area in drawing for location of electrical outlet box. Recommended outlet locations allow range to be installed directly against rear wall.

**Note:** This appliance has been approved for 0" spacing to adjacent surfaces above the cooktop. However, a 6" minimum spacing to surfaces less than 15" above the cooktop and adjacent cabinet is recommended to reduce exposure to steam, grease splatter and heat.

**Installation Information:** Before installing, consult installation instructions for current dimensional data and additional requirements.