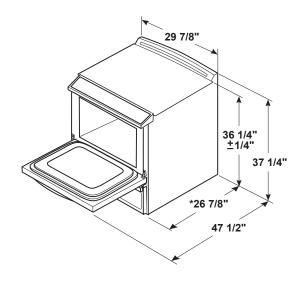

# **WEIGHTS & DIMENSIONS**

| Approximate Shipping Weight     | 221 lb                   |
|---------------------------------|--------------------------|
| Cabinet Width                   | 30 in                    |
| Depth with Door Open            | 47 1/2 in                |
| Depth Without Handle            | 26 7/8 in                |
| Net Weight                      | 200 lb                   |
| Oven Interior Dimensions        |                          |
| $(W \times H \times D)$ (in.)   | 24-1/8 x 19-1/2 x 19-3/8 |
| Overall Depth                   | 28 1/4 in                |
| Overall Height                  | 37 1/4 in                |
| Overall Width                   | 29 7/8 in                |
| Height to Top of Rear Vent Trim | 37 1/4 in                |
| Height to Cooking Surface (in.) | 36 +/- 1/4 in            |