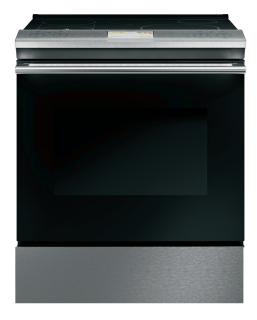

# Café<sup>™</sup> 30" Smart Slide-In Front Control Induction and Convection Range with Warming Drawer

CHS90XM2NS5

## **APPEARANCE**

| III I LINUII ICL           |                                                                           |
|----------------------------|---------------------------------------------------------------------------|
| Color Appearance           | Stainless Under Glass                                                     |
| Handle                     | Café Minimal Style; Stainless Steel                                       |
| Installation               | Flush Appearance; Free-standing cut-out                                   |
| Oven Door Features         | Big View Oven Window; Full-Wrapped Metal Frame;<br>Full-Wrapped Stainless |
| Textured Steel Side Panels | Yes                                                                       |
| Handle Color               | Stainless Steel                                                           |